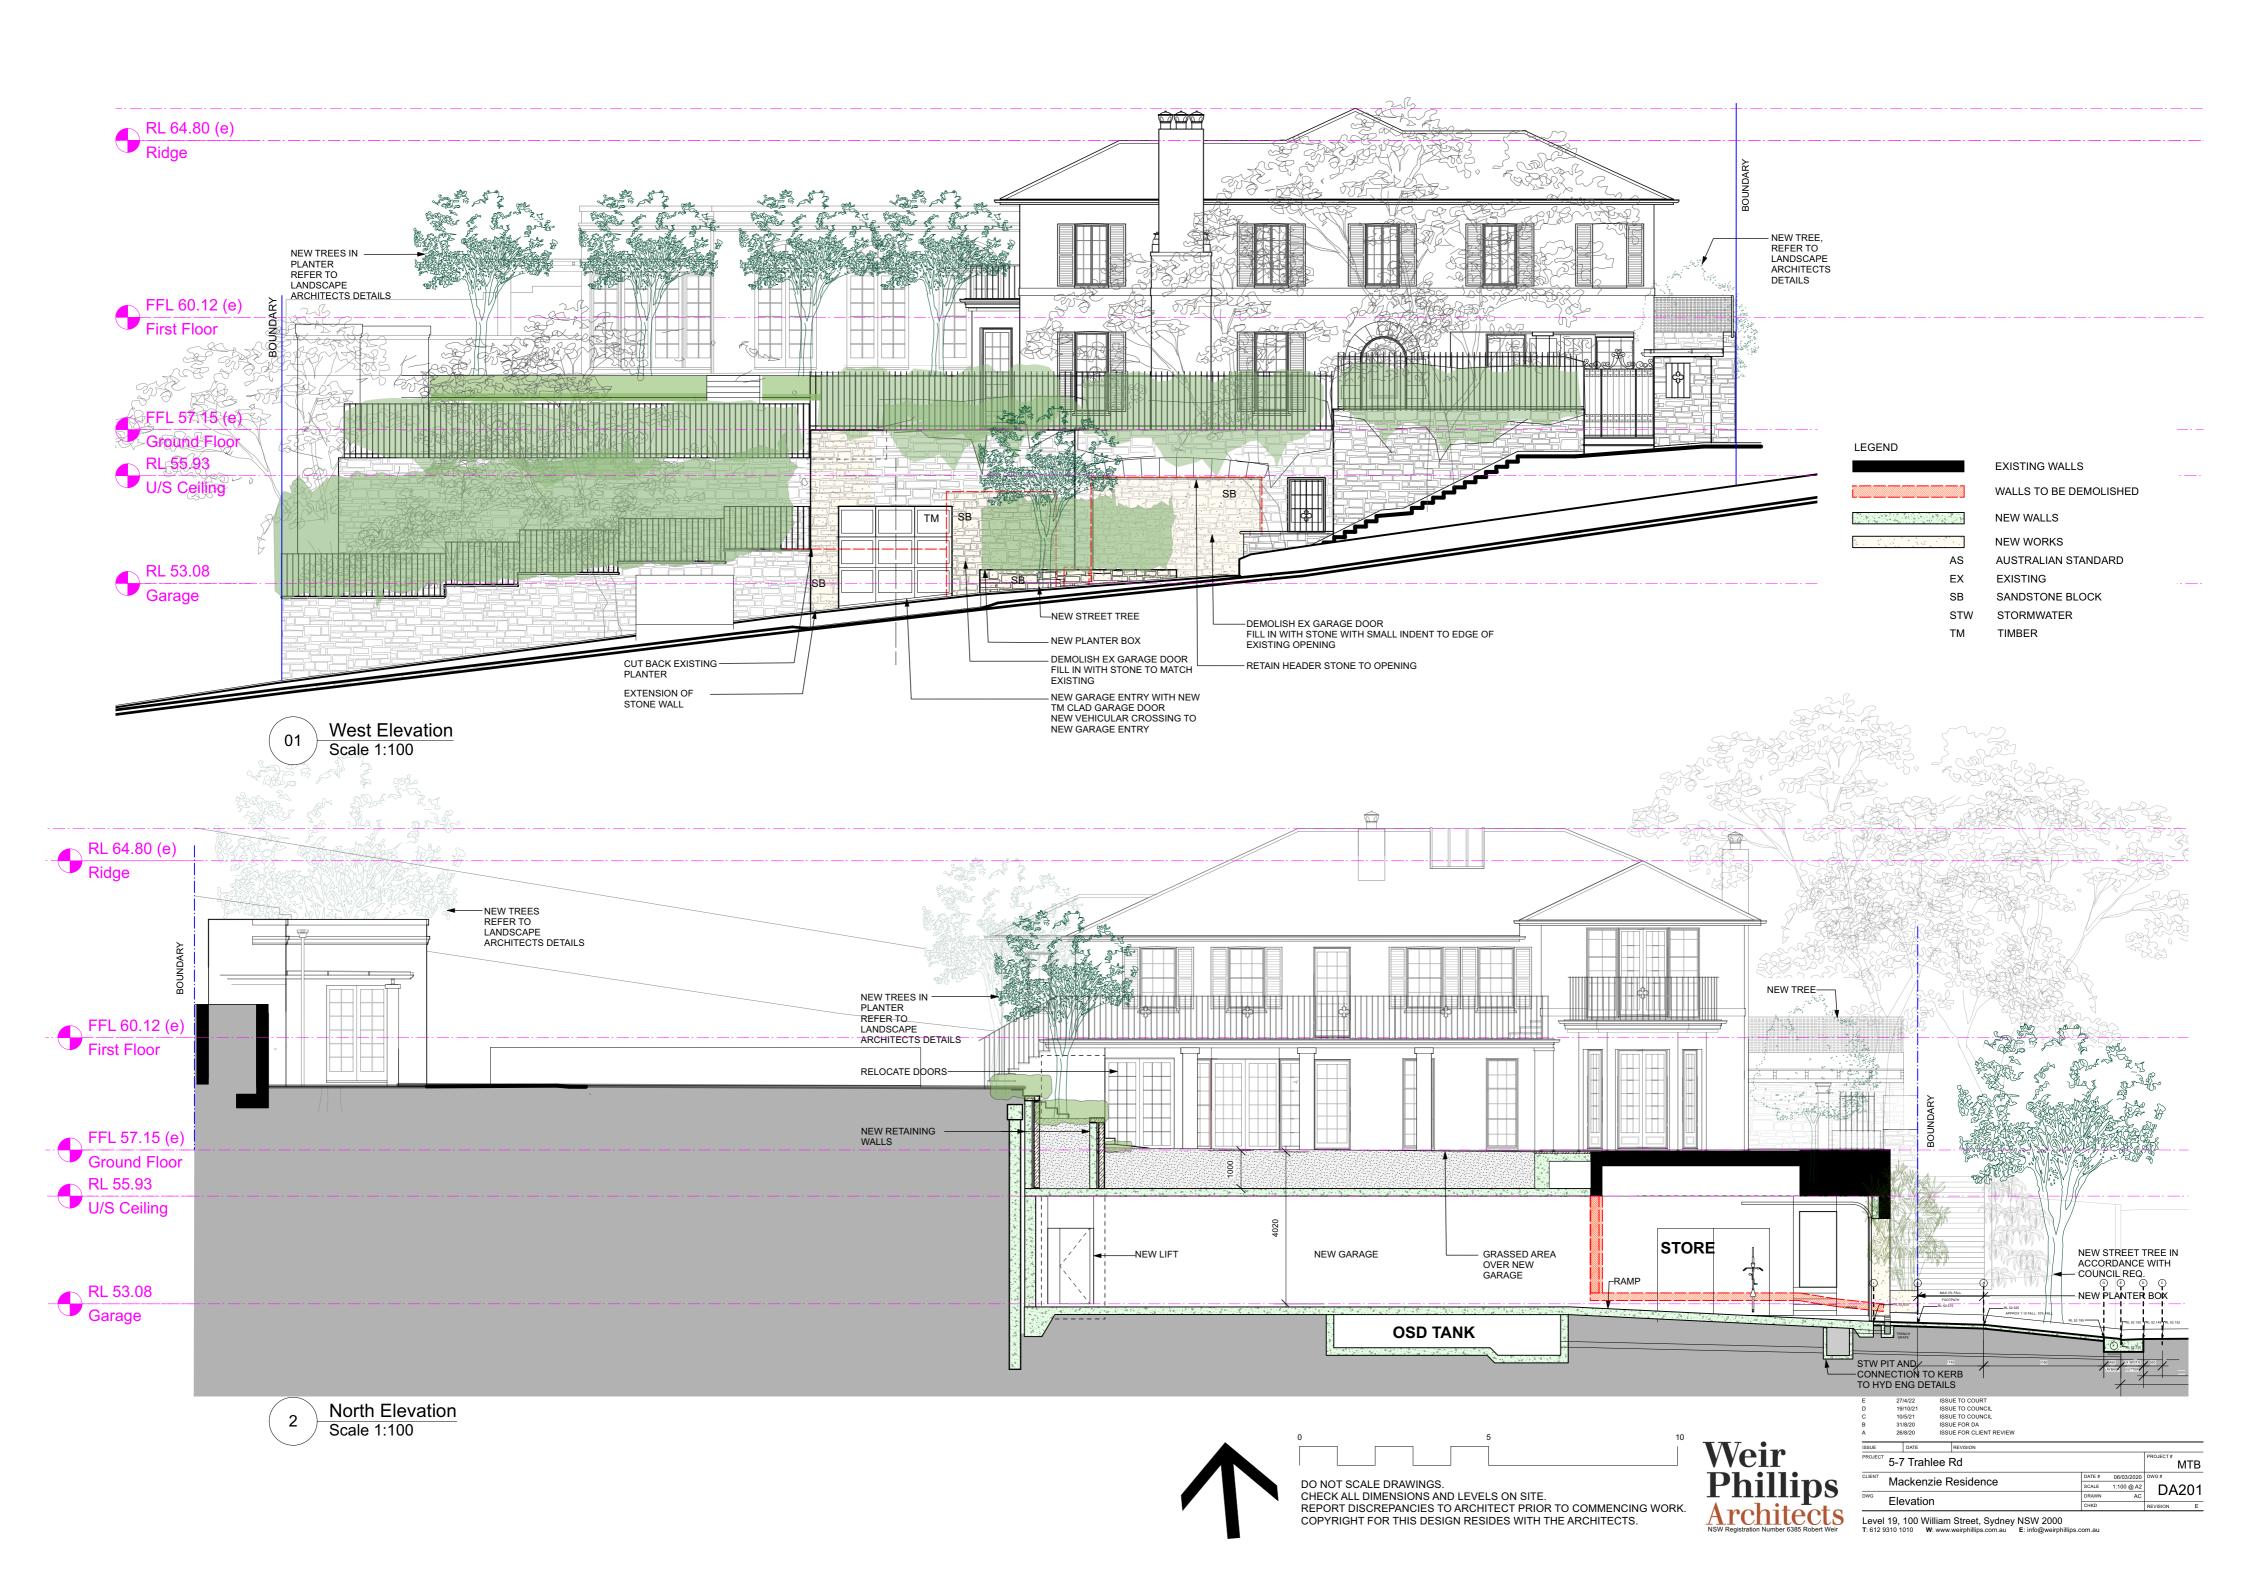

1 Section E Scale 1:100 LEGEND

EXISTING WALLS

WALLS TO BE DEMOLISHED

NEW WORKS

AS AUSTRALIAN STANDARD

EX EXISTING
SB SANDSTONE BLOCK

**NEW WALLS** 

W STORMWATER

TM TIMBER

DO NOT SCALE DRAWINGS.
CHECK ALL DIMENSIONS AND LEVELS ON SITE.
REPORT DISCREPANCIES TO ARCHITECT PRIOR TO COMMENCING WORK.
COPYRIGHT FOR THIS DESIGN RESIDES WITH THE ARCHITECTS.

| D       | 27/4/22 ISSUE TO COURT          |         |                   |         |             |            |          |     |
|---------|---------------------------------|---------|-------------------|---------|-------------|------------|----------|-----|
| C       | 10/5/21 ISSUE TO COUNCIL        |         |                   |         |             |            |          |     |
| В       | 31/8/20 ISSUE FOR DA            |         |                   |         |             |            |          |     |
| Α       | 26/8/20 ISSUE FOR CLIENT REVIEW |         |                   |         |             |            |          |     |
| ISSUE   | DATE                            |         | REVISION          |         |             |            |          |     |
| PROJECT | 5-7 Trah                        | ilee l  | Rd                |         |             |            | PROJECT# | МТІ |
| CLIENT  | Maakan                          | zio E   | ) a a i d a n a a |         | DATE #      | 06/03/2020 | DWG#     |     |
|         | Mackenzie Residence             |         |                   |         | SCALE 1:100 |            | DA30     |     |
| DWG     | Section                         | _       |                   |         | DRAWN       | AC         | 07       | SO  |
|         | Section                         | _       |                   |         | CHKD        |            | REVISION | - 1 |
| Leve    | I 19, 100 W                     | /illiam | Street, Sydney NS | SW 2000 |             |            |          |     |