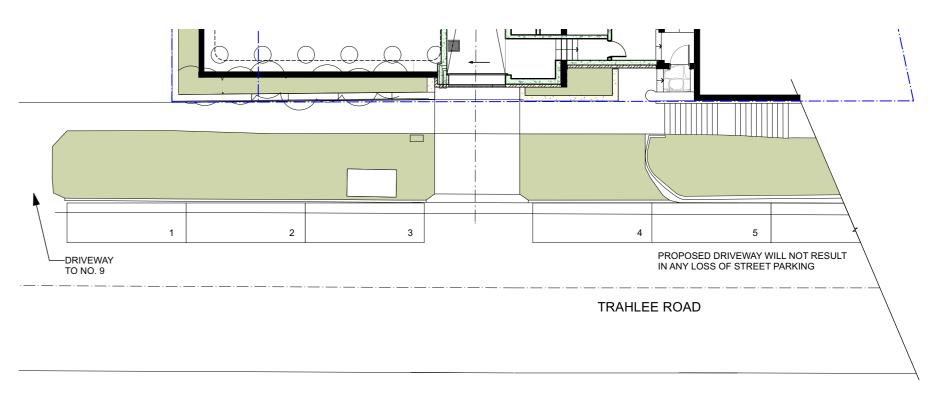

Existing site plan Scale 1:200 2

Proposed site plan Scale 1:200 3

| AREA CALCULATIONS                     |        |       |        |
|---------------------------------------|--------|-------|--------|
|                                       | M2     |       |        |
| SITE AREA                             | 1568.3 |       |        |
| PROPOSED EXCAVATION                   | M2     | DEPTH | М3     |
| GARAGE EXCAVATION AREA                | 155    | 4.35  | 674.25 |
| ENTRY EXCAVATION AREA                 | 36     | 1.10  | 39.60  |
| BELOW GROUND OSD                      | 30     | 1.00  | 30.00  |
| PROPOSED EXCAVATION VOLUME            |        |       | 743.85 |
| AREA EXCLUDED FOR COMPLIANT           | 50     | 4.1   | 205    |
| · · · · · · · · · · · · · · · · · · · |        |       |        |

1 Driveway elevation
Scale 1:20

3 Existing driveway plan Scale 1:200

2 Section at back edge of footpath
Scale 1:20

Proposed driveway plan
Scale 1:200

|                            | Driveway - details       |             |               | CHKD       | 710   | REVISION  | D        |             |
|----------------------------|--------------------------|-------------|---------------|------------|-------|-----------|----------|-------------|
| DWG                        |                          |             |               | DRAWN      | AC    | DA        | 500      |             |
| Mackenzie R                |                          | zie Resid   | ierice        |            | SCALE | 1:20 @ A2 | רט       | <b>ら</b> りり |
| CLIENT                     | Mackenzie Residence      |             | DATE #        | 06/03/2020 | DWG#  |           |          |             |
| PROJECT                    | 5-7 Trah                 | lee Rd      |               |            |       |           | PROJECT# | МТВ         |
| ISSUE                      | DATE                     | REVISIO     | N             |            |       |           |          |             |
| A                          | 25/9/20                  | ISSUE FOR ( | CLIENT REVIEW |            |       |           |          |             |
| В                          | 30/9/20 ISSUE TO COUNCIL |             |               |            |       |           |          |             |
| C 10/5/21 ISSUE TO COUNCIL |                          |             |               |            |       |           |          |             |
| D 27/4/22                  |                          | ISSUE TO CO | DURT          |            |       |           |          |             |