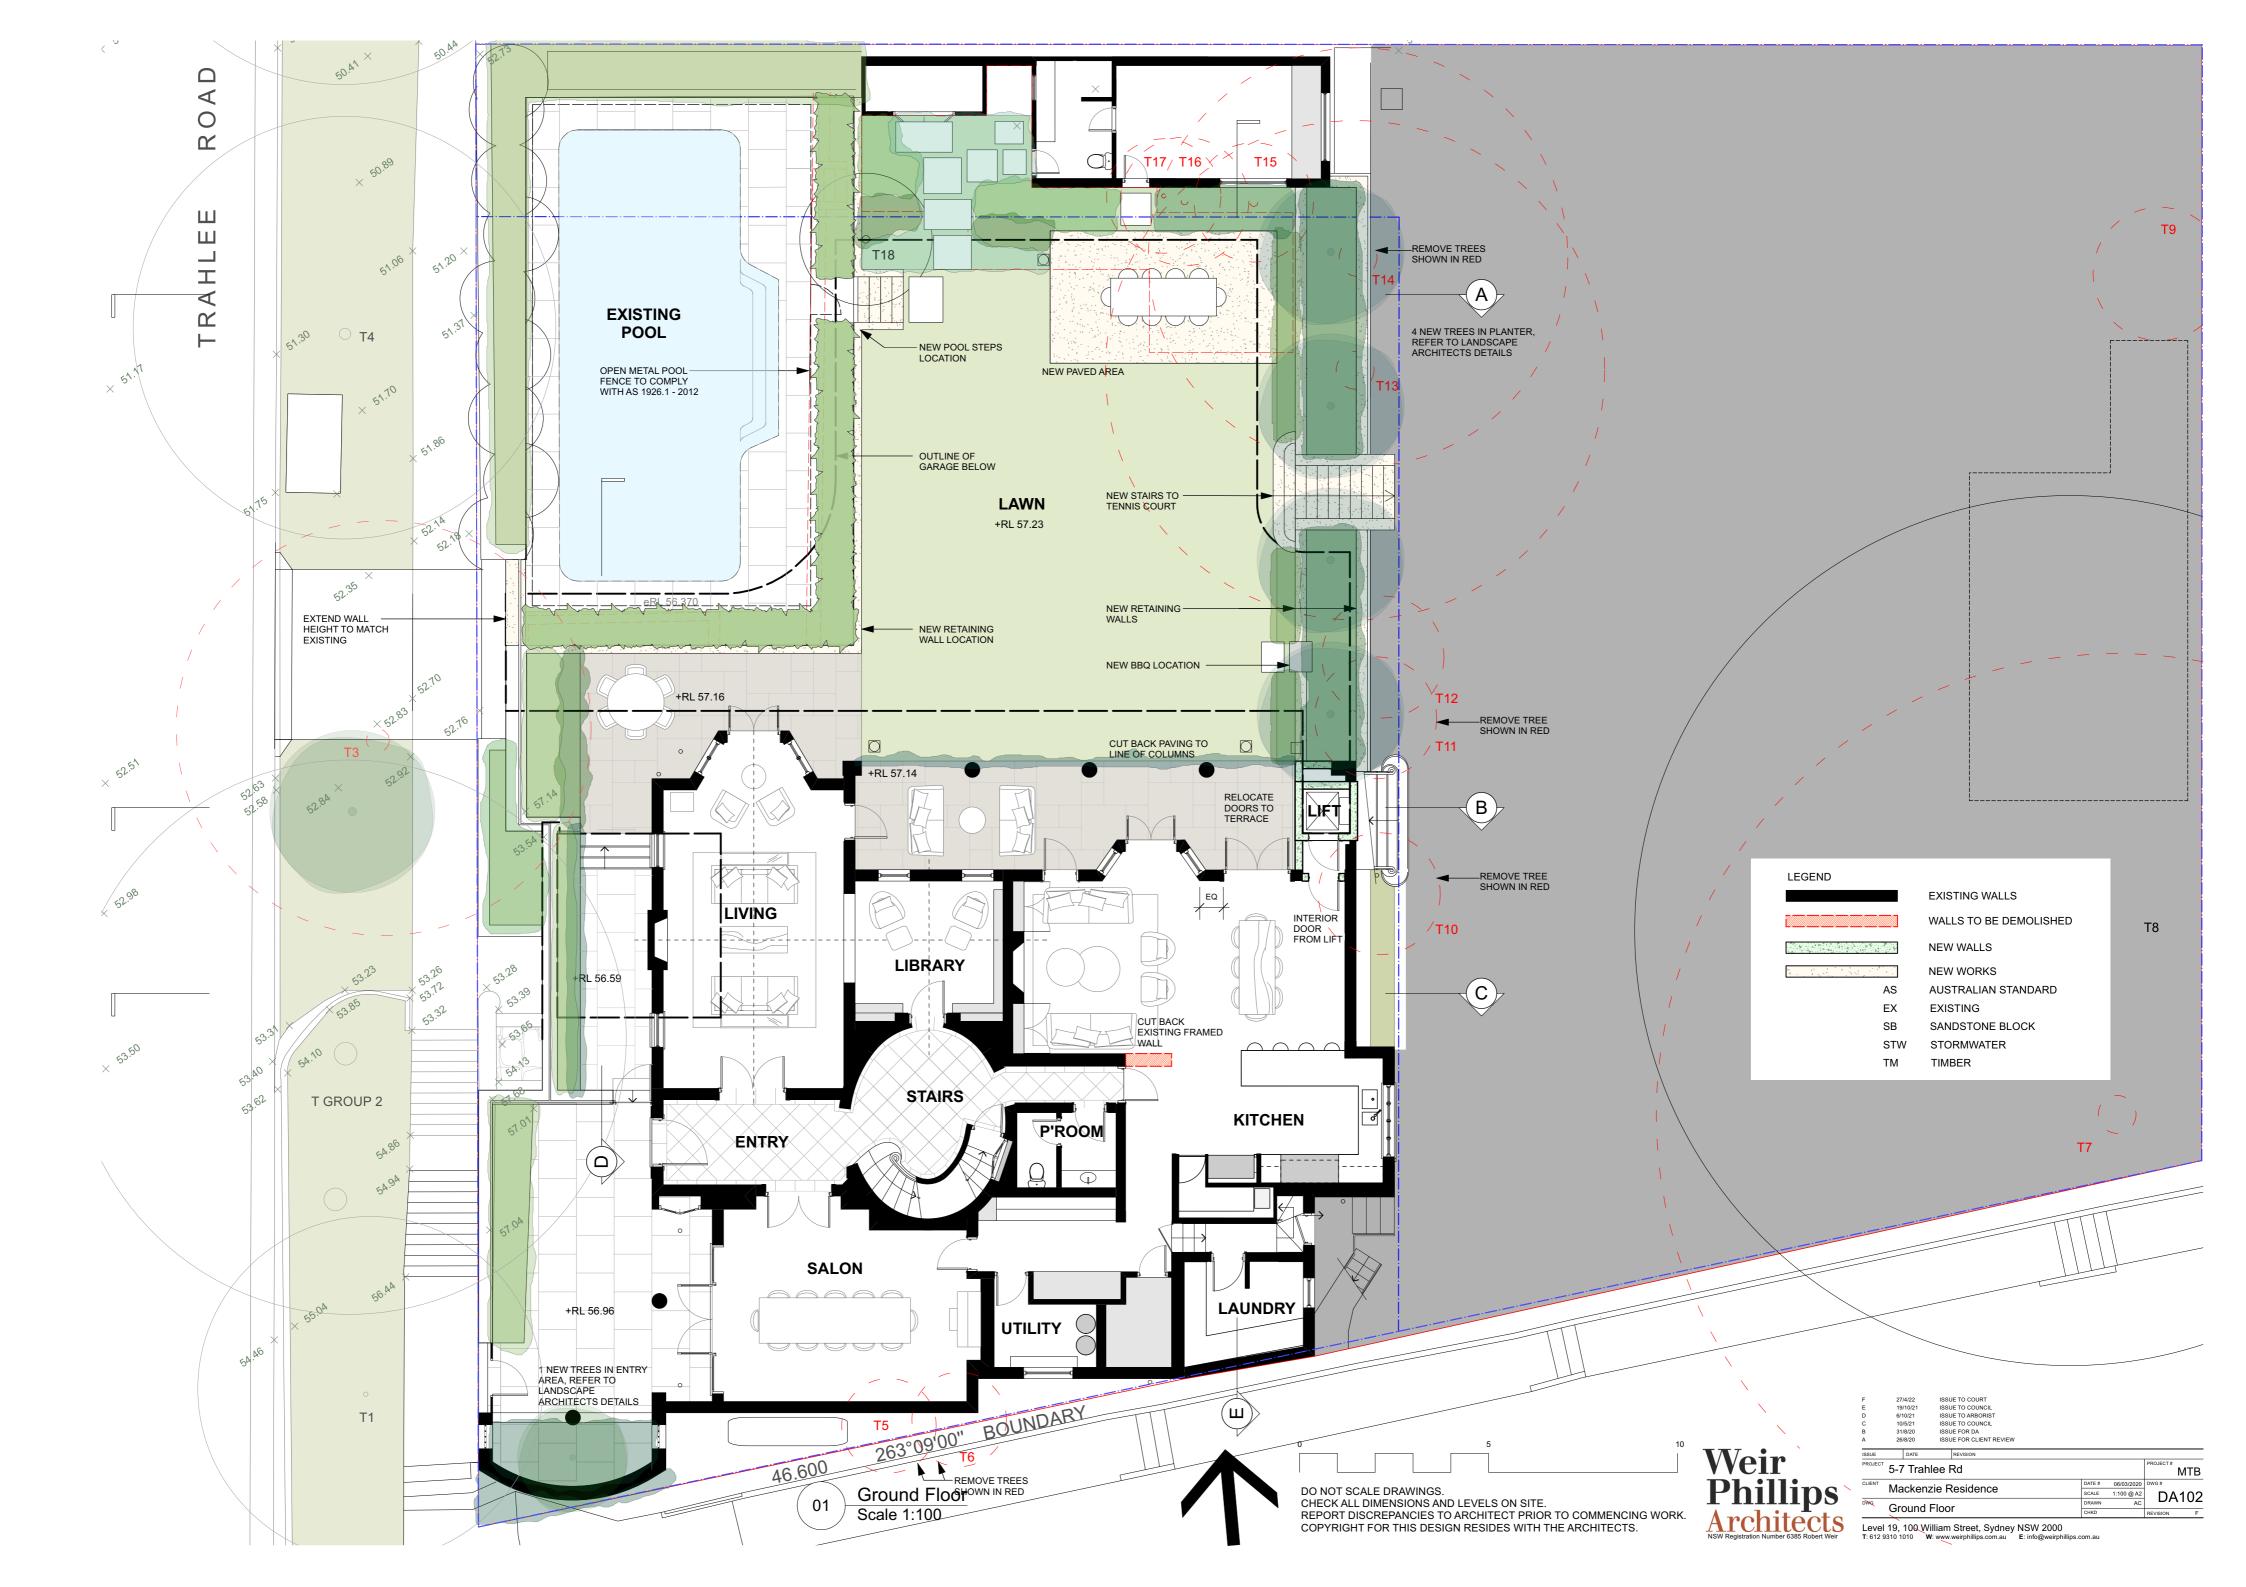

Existing site plan Scale 1:200 2

Proposed site plan Scale 1:200 3

| AREA CALCULATIONS                     |        |       |        |
|---------------------------------------|--------|-------|--------|
|                                       | M2     |       |        |
| SITE AREA                             | 1568.3 |       |        |
| PROPOSED EXCAVATION                   | M2     | DEPTH | М3     |
| GARAGE EXCAVATION AREA                | 155    | 4.35  | 674.25 |
| ENTRY EXCAVATION AREA                 | 36     | 1.10  | 39.60  |
| BELOW GROUND OSD                      | 30     | 1.00  | 30.00  |
| PROPOSED EXCAVATION VOLUME            |        |       | 743.85 |
| AREA EXCLUDED FOR COMPLIANT           | 50     | 4.1   | 205    |
| · · · · · · · · · · · · · · · · · · · |        |       |        |