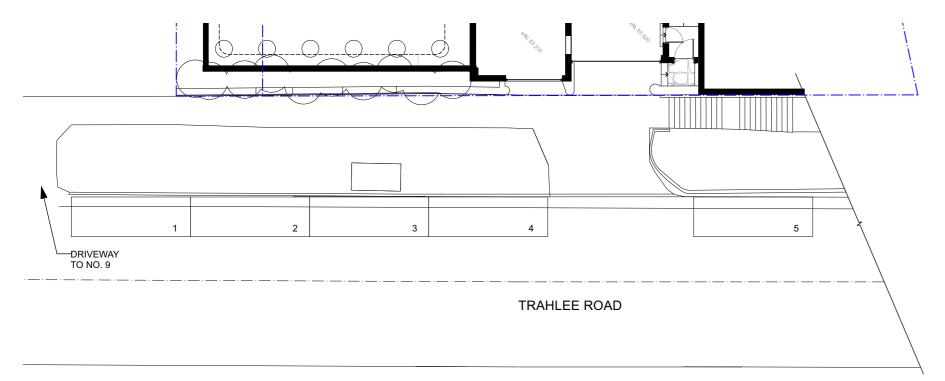

Existing site plan Scale 1:200 2

Proposed site plan Scale 1:200 3

| AREA CALCULATIONS                     |        |       |        |
|---------------------------------------|--------|-------|--------|
|                                       | M2     |       |        |
| SITE AREA                             | 1568.3 |       |        |
| PROPOSED EXCAVATION                   | M2     | DEPTH | М3     |
| GARAGE EXCAVATION AREA                | 155    | 4.35  | 674.25 |
| ENTRY EXCAVATION AREA                 | 36     | 1.10  | 39.60  |
| BELOW GROUND OSD                      | 30     | 1.00  | 30.00  |
| PROPOSED EXCAVATION VOLUME            |        |       | 743.85 |
| AREA EXCLUDED FOR COMPLIANT           | 50     | 4.1   | 205    |
| · · · · · · · · · · · · · · · · · · · |        |       |        |

1 Driveway elevation
Scale 1:20

3 Existing driveway plan Scale 1:200

2 Section at back edge of footpath
Scale 1:20

Proposed driveway plan
Scale 1:200

|                            | Driveway - details       |             |               | CHKD       | 710   | REVISION  | D        |             |
|----------------------------|--------------------------|-------------|---------------|------------|-------|-----------|----------|-------------|
| DWG                        |                          |             |               | DRAWN      | AC    | DA        | 500      |             |
| Mackenzie R                |                          | zie Resid   | ierice        |            | SCALE | 1:20 @ A2 | רט       | <b>ら</b> りり |
| CLIENT                     | Mackenzie Residence      |             | DATE #        | 06/03/2020 | DWG#  |           |          |             |
| PROJECT                    | 5-7 Trah                 | lee Rd      |               |            |       |           | PROJECT# | МТВ         |
| ISSUE                      | DATE                     | REVISIO     | N             |            |       |           |          |             |
| A                          | 25/9/20                  | ISSUE FOR ( | CLIENT REVIEW |            |       |           |          |             |
| В                          | 30/9/20 ISSUE TO COUNCIL |             |               |            |       |           |          |             |
| C 10/5/21 ISSUE TO COUNCIL |                          |             |               |            |       |           |          |             |
| D 27/4/22                  |                          | ISSUE TO CO | DURT          |            |       |           |          |             |