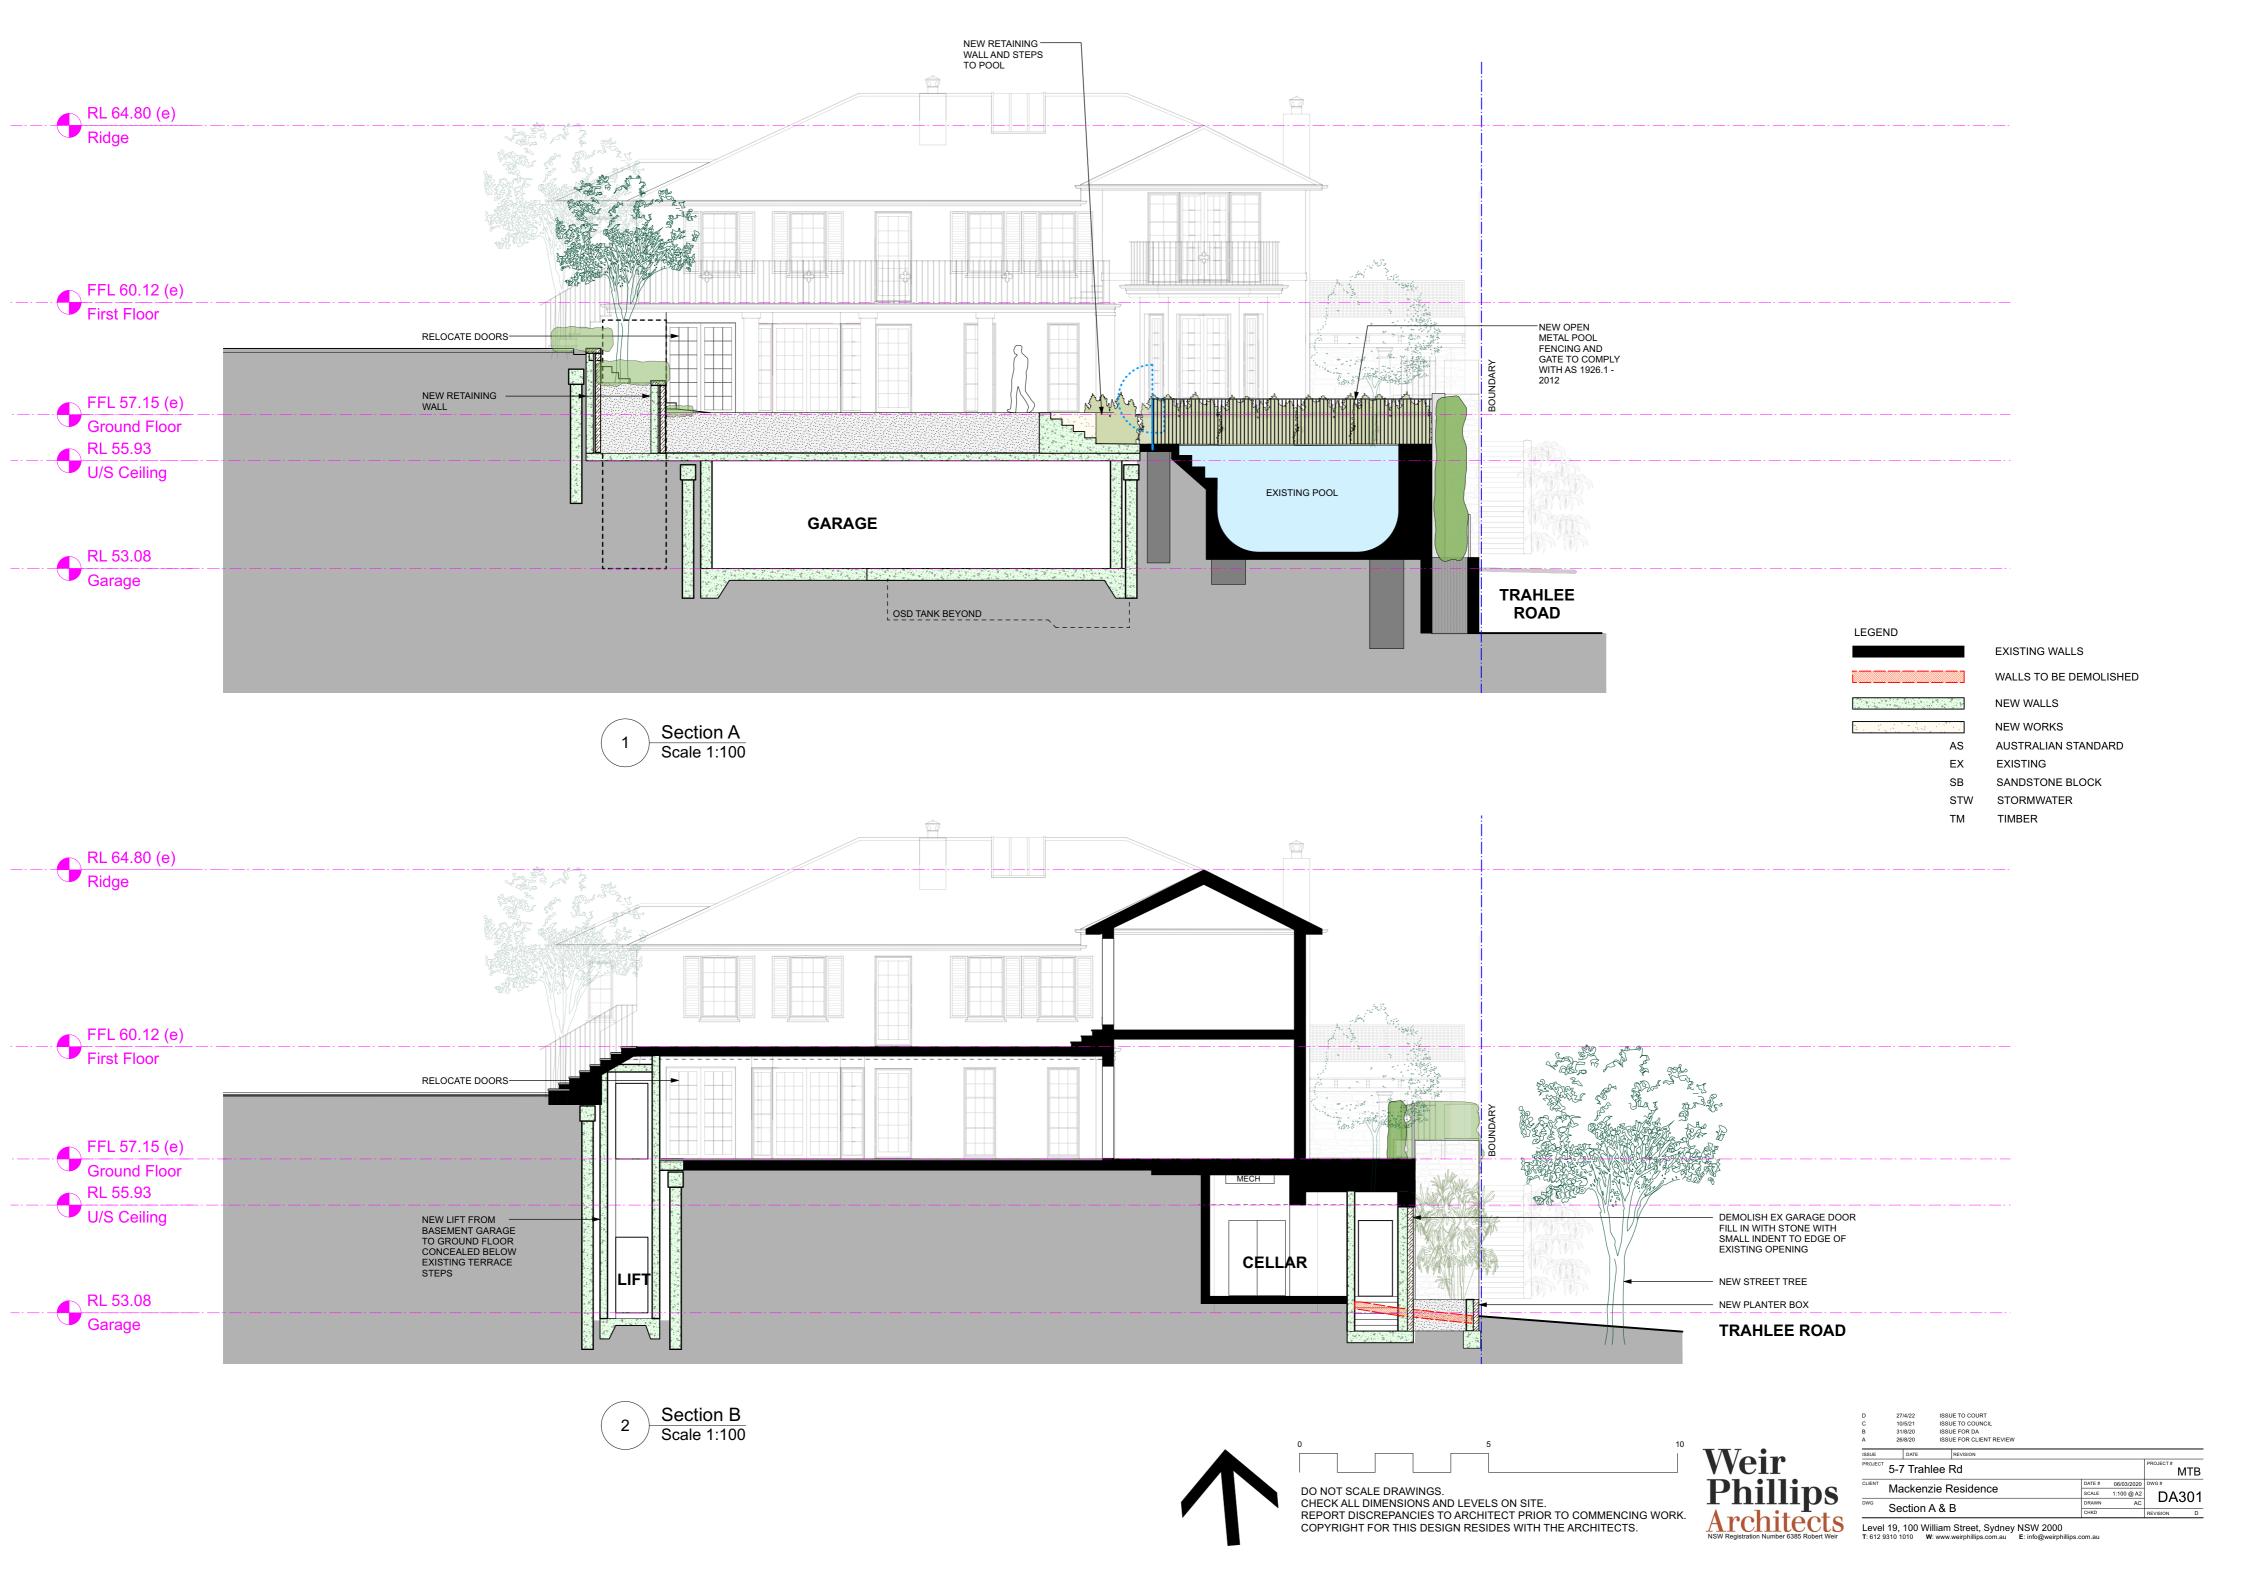

1 Section E Scale 1:100 LEGEND

EXISTING WALLS

WALLS TO BE DEMOLISHED

NEW WORKS

AS AUSTRALIAN STANDARD

EX EXISTING
SB SANDSTONE BLOCK

**NEW WALLS** 

W STORMWATER

TM TIMBER

DO NOT SCALE DRAWINGS.
CHECK ALL DIMENSIONS AND LEVELS ON SITE.
REPORT DISCREPANCIES TO ARCHITECT PRIOR TO COMMENCING WORK.
COPYRIGHT FOR THIS DESIGN RESIDES WITH THE ARCHITECTS.

| D       | 27/4/22 ISSUE TO COURT          |         |                   |         |             |            |          |     |
|---------|---------------------------------|---------|-------------------|---------|-------------|------------|----------|-----|
| C       | 10/5/21 ISSUE TO COUNCIL        |         |                   |         |             |            |          |     |
| В       | 31/8/20 ISSUE FOR DA            |         |                   |         |             |            |          |     |
| Α       | 26/8/20 ISSUE FOR CLIENT REVIEW |         |                   |         |             |            |          |     |
| ISSUE   | DATE                            |         | REVISION          |         |             |            |          |     |
| PROJECT | 5-7 Trah                        | ilee l  | Rd                |         |             |            | PROJECT# | МТІ |
| CLIENT  | Maakan                          | zio E   | ) a a i d a n a a |         | DATE #      | 06/03/2020 | DWG#     |     |
|         | Mackenzie Residence             |         |                   |         | SCALE 1:100 |            | DA30     |     |
| DWG     | Section                         | _       |                   |         | DRAWN       | AC         | 07       | SO  |
|         | Section                         | _       |                   |         | CHKD        |            | REVISION | - 1 |
| Leve    | I 19, 100 W                     | /illiam | Street, Sydney NS | SW 2000 |             |            |          |     |