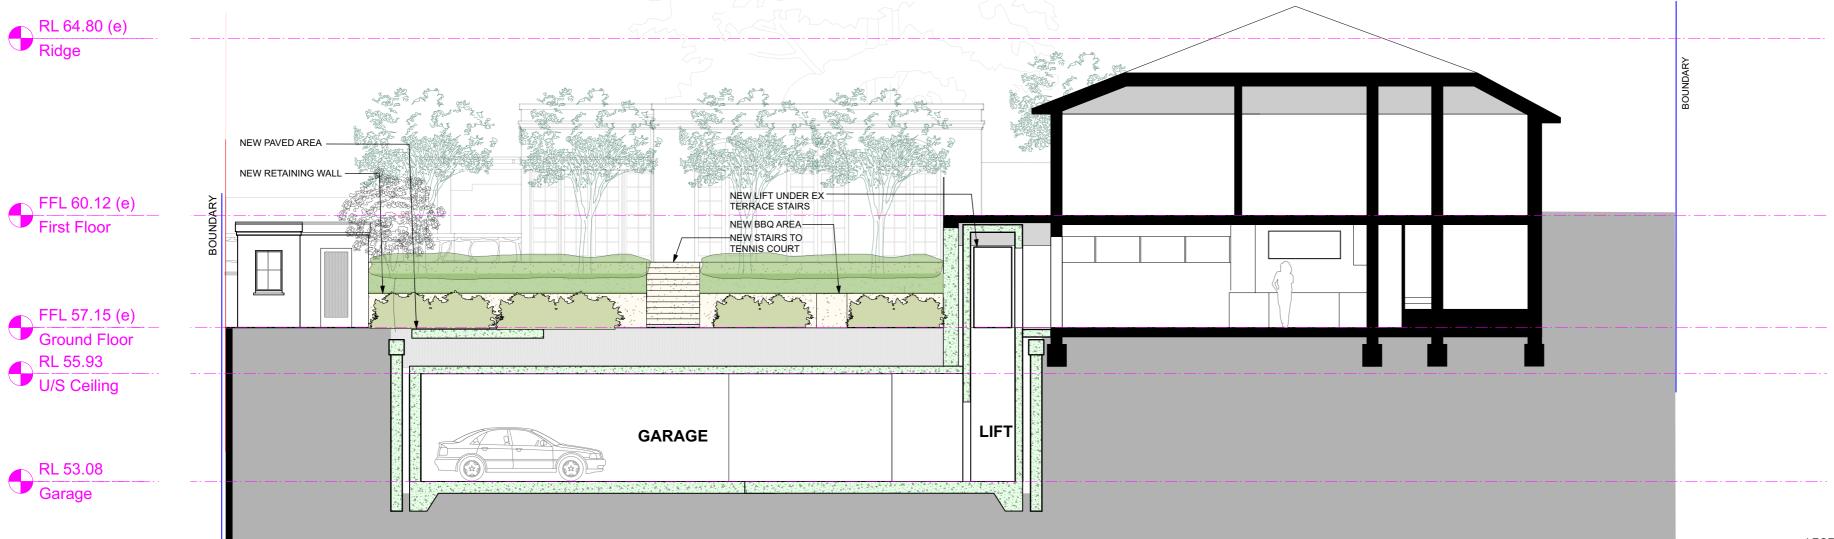

1 Section E Scale 1:100 LEGEND

EXISTING WALLS

WALLS TO BE DEMOLISHED

NEW WORKS

AS AUSTRALIAN STANDARD

EX EXISTING
SB SANDSTONE BLOCK

**NEW WALLS** 

W STORMWATER

TM TIMBER

DO NOT SCALE DRAWINGS.
CHECK ALL DIMENSIONS AND LEVELS ON SITE.
REPORT DISCREPANCIES TO ARCHITECT PRIOR TO COMMENCING WORK.
COPYRIGHT FOR THIS DESIGN RESIDES WITH THE ARCHITECTS.

| D       | 27/4/22 ISSUE TO COURT          |         |                   |         |             |            |          |     |
|---------|---------------------------------|---------|-------------------|---------|-------------|------------|----------|-----|
| C       | 10/5/21 ISSUE TO COUNCIL        |         |                   |         |             |            |          |     |
| В       | 31/8/20 ISSUE FOR DA            |         |                   |         |             |            |          |     |
| Α       | 26/8/20 ISSUE FOR CLIENT REVIEW |         |                   |         |             |            |          |     |
| ISSUE   | DATE                            |         | REVISION          |         |             |            |          |     |
| PROJECT | 5-7 Trah                        | ilee l  | Rd                |         |             |            | PROJECT# | МТІ |
| CLIENT  | Maakan                          | zio E   | ) a a i d a n a a |         | DATE #      | 06/03/2020 | DWG#     |     |
|         | Mackenzie Residence             |         |                   |         | SCALE 1:100 |            | DA30     |     |
| DWG     | Section                         | _       |                   |         | DRAWN       | AC         | 07       | SO  |
|         | Section                         | _       |                   |         | CHKD        |            | REVISION | - 1 |
| Leve    | I 19, 100 W                     | /illiam | Street, Sydney NS | SW 2000 |             |            |          |     |