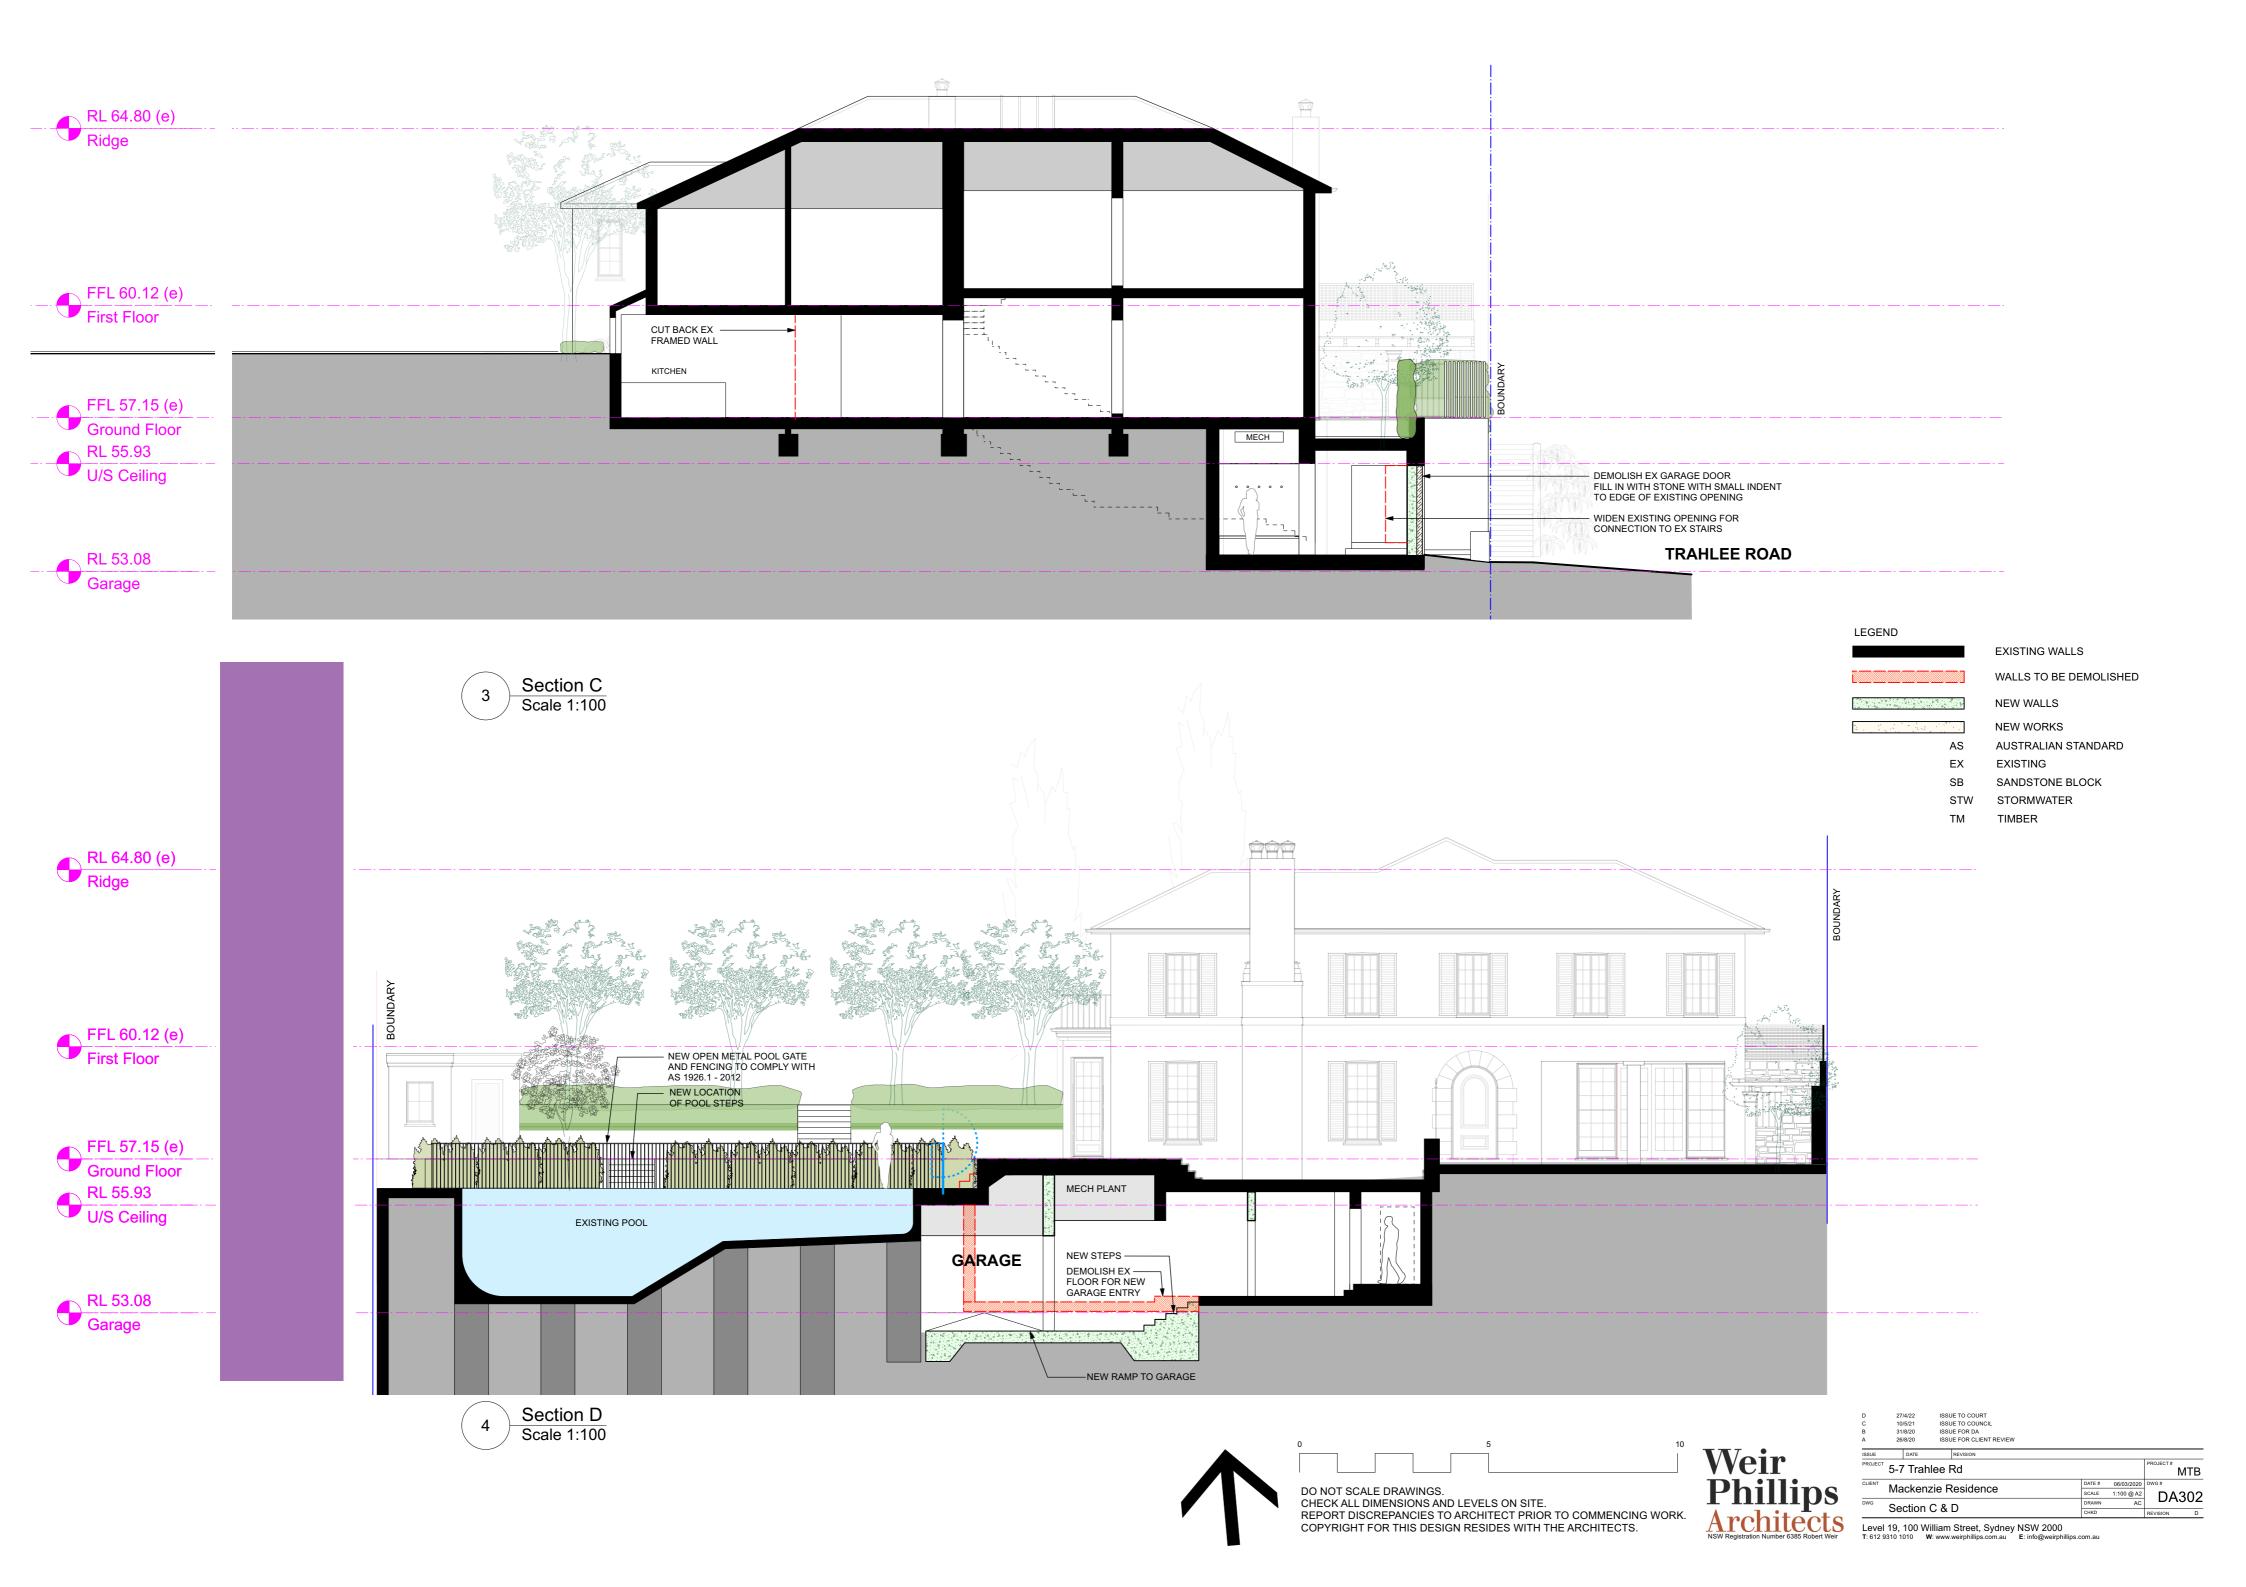

1 Section E Scale 1:100 LEGEND

EXISTING WALLS

WALLS TO BE DEMOLISHED

NEW WORKS

AS AUSTRALIAN STANDARD

EX EXISTING
SB SANDSTONE BLOCK

**NEW WALLS** 

W STORMWATER

TM TIMBER

DO NOT SCALE DRAWINGS.
CHECK ALL DIMENSIONS AND LEVELS ON SITE.
REPORT DISCREPANCIES TO ARCHITECT PRIOR TO COMMENCING WORK.
COPYRIGHT FOR THIS DESIGN RESIDES WITH THE ARCHITECTS.

| D       | 27/4/22 ISSUE TO COURT          |         |                   |         |             |            |          |     |
|---------|---------------------------------|---------|-------------------|---------|-------------|------------|----------|-----|
| C       | 10/5/21 ISSUE TO COUNCIL        |         |                   |         |             |            |          |     |
| В       | 31/8/20 ISSUE FOR DA            |         |                   |         |             |            |          |     |
| Α       | 26/8/20 ISSUE FOR CLIENT REVIEW |         |                   |         |             |            |          |     |
| ISSUE   | DATE                            |         | REVISION          |         |             |            |          |     |
| PROJECT | 5-7 Trah                        | ilee l  | Rd                |         |             |            | PROJECT# | МТІ |
| CLIENT  | Maakan                          | zio E   | ) a a i d a n a a |         | DATE #      | 06/03/2020 | DWG#     |     |
|         | Mackenzie Residence             |         |                   |         | SCALE 1:100 |            | DA30     |     |
| DWG     | Section                         | _       |                   |         | DRAWN       | AC         | 07       | SO  |
|         | Section                         | _       |                   |         | CHKD        |            | REVISION | - 1 |
| Leve    | I 19, 100 W                     | /illiam | Street, Sydney NS | SW 2000 |             |            |          |     |