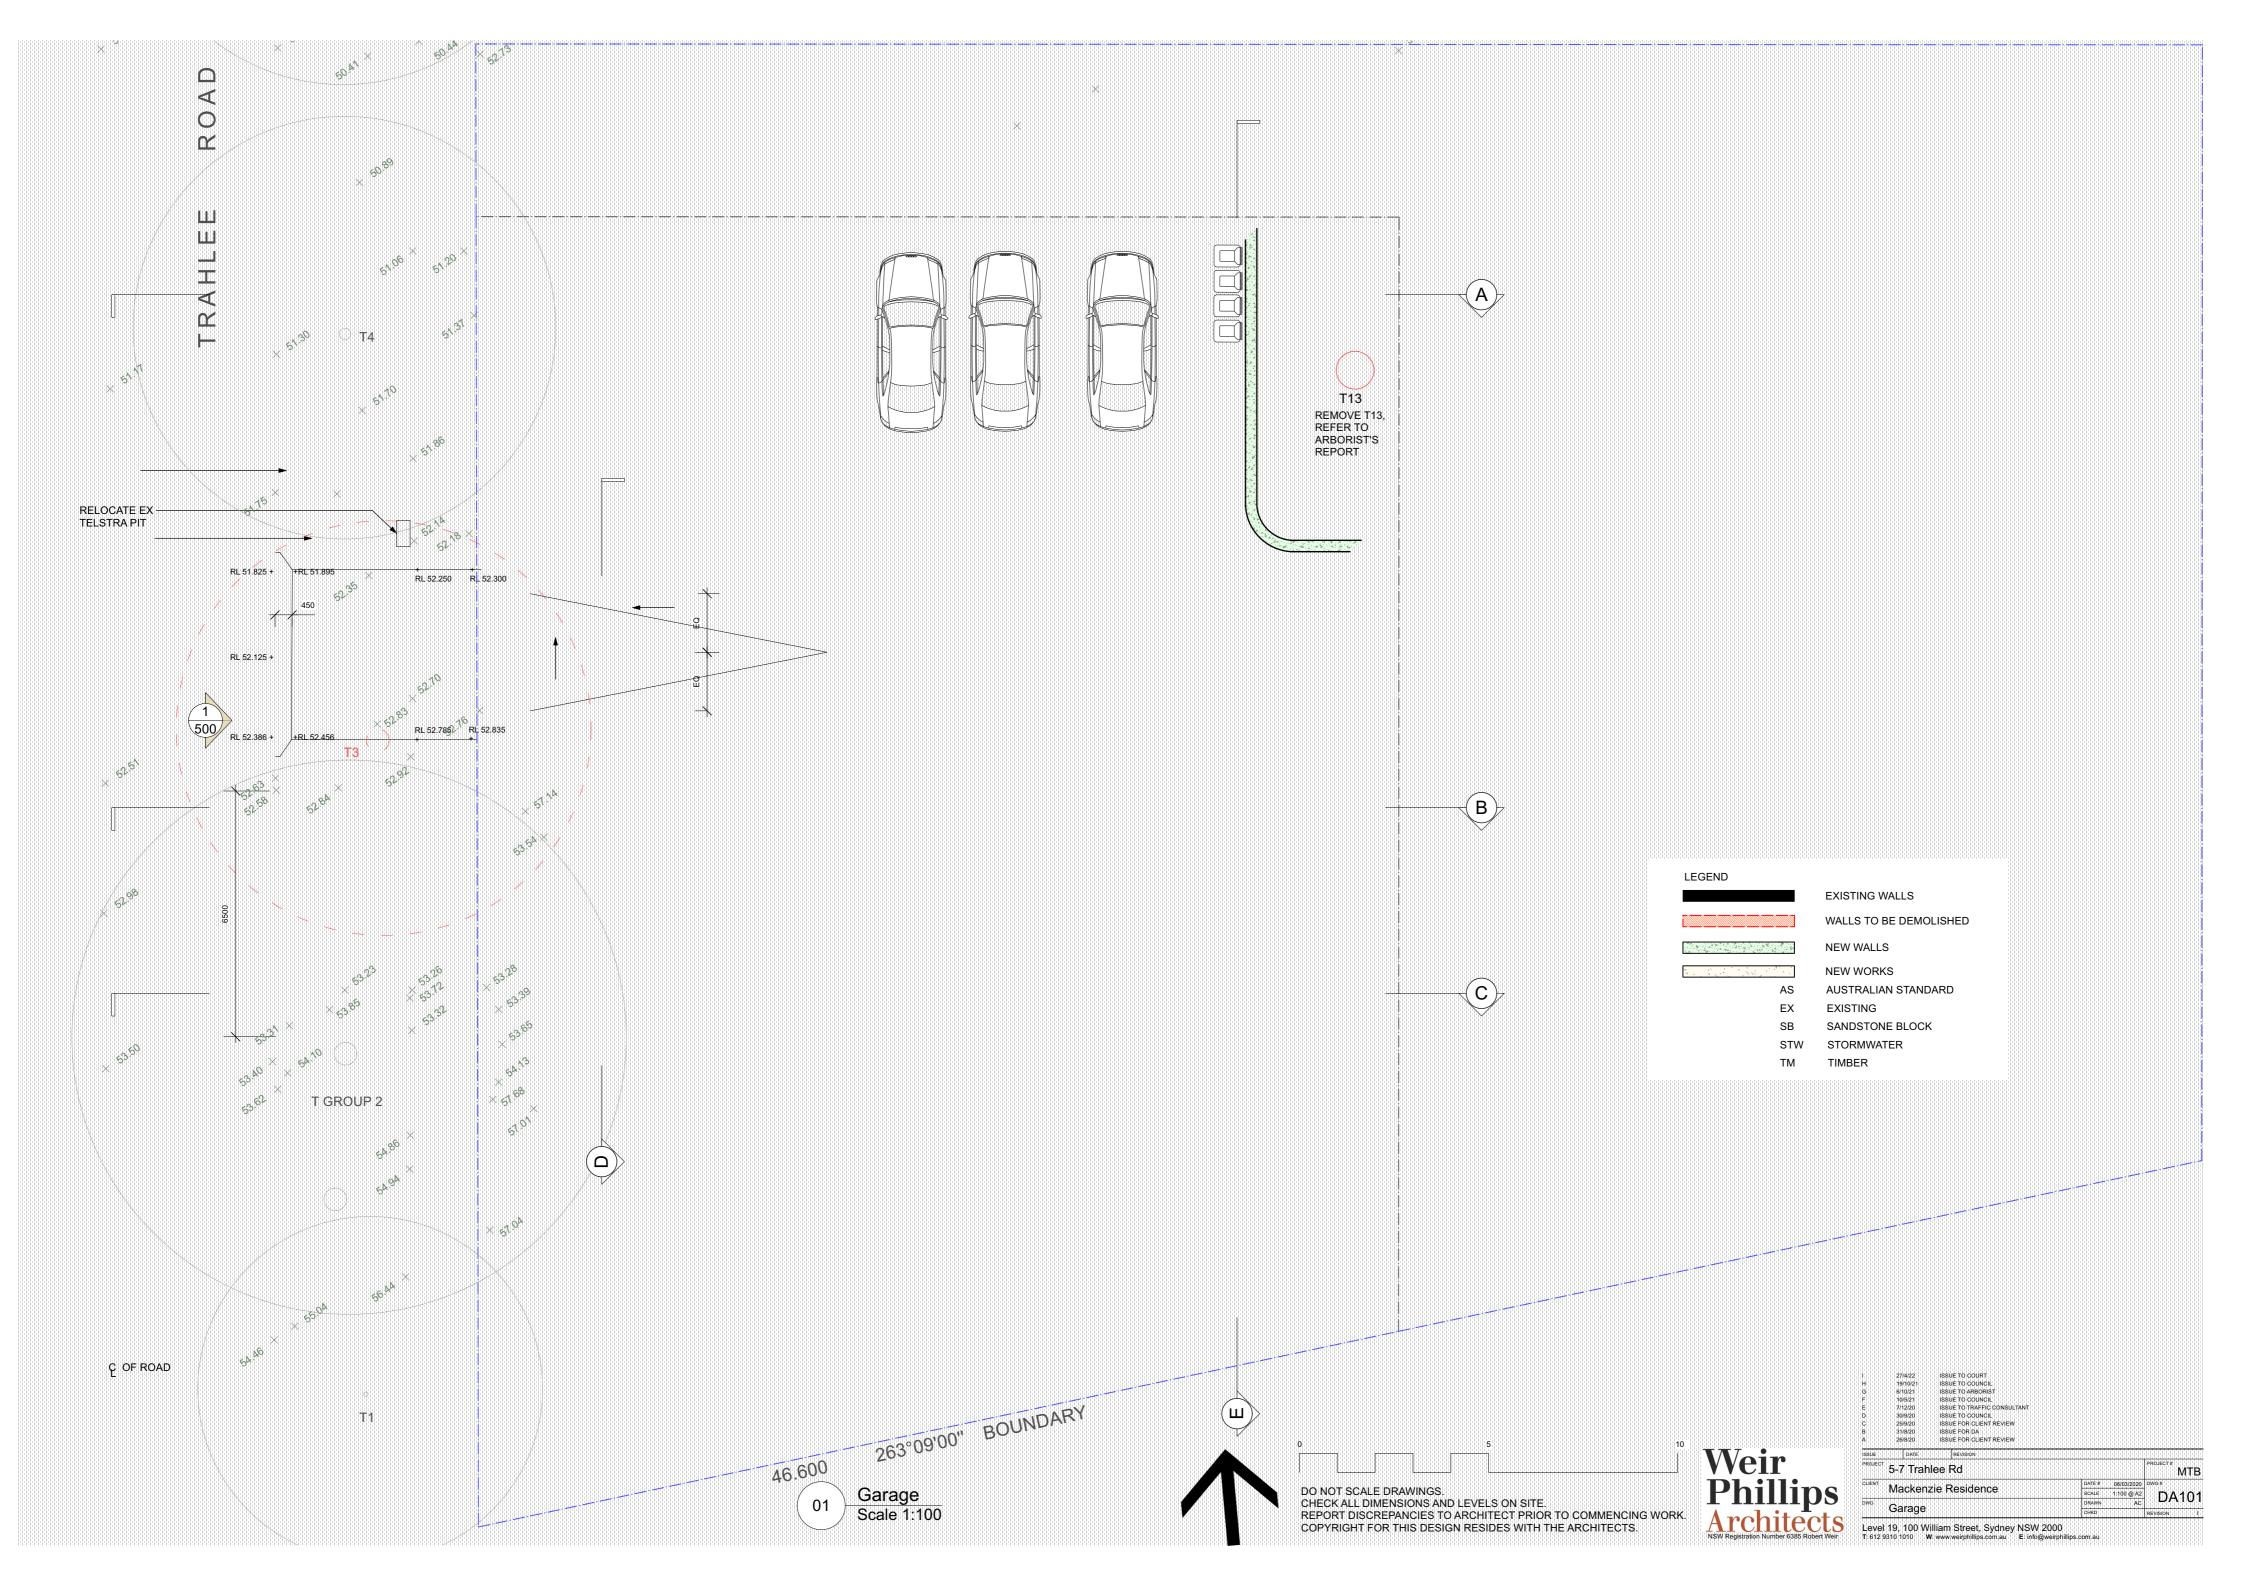

1 Section E Scale 1:100 LEGEND

EXISTING WALLS

WALLS TO BE DEMOLISHED

NEW WORKS

AS AUSTRALIAN STANDARD

EX EXISTING
SB SANDSTONE BLOCK

**NEW WALLS** 

W STORMWATER

TM TIMBER

DO NOT SCALE DRAWINGS.
CHECK ALL DIMENSIONS AND LEVELS ON SITE.
REPORT DISCREPANCIES TO ARCHITECT PRIOR TO COMMENCING WORK.
COPYRIGHT FOR THIS DESIGN RESIDES WITH THE ARCHITECTS.

| D       | 27/4/22 ISSUE TO COURT          |         |                   |         |             |            |          |     |
|---------|---------------------------------|---------|-------------------|---------|-------------|------------|----------|-----|
| C       | 10/5/21 ISSUE TO COUNCIL        |         |                   |         |             |            |          |     |
| В       | 31/8/20 ISSUE FOR DA            |         |                   |         |             |            |          |     |
| Α       | 26/8/20 ISSUE FOR CLIENT REVIEW |         |                   |         |             |            |          |     |
| ISSUE   | DATE                            |         | REVISION          |         |             |            |          |     |
| PROJECT | 5-7 Trah                        | ilee l  | Rd                |         |             |            | PROJECT# | МТІ |
| CLIENT  | Maakan                          | zio E   | ) a a i d a n a a |         | DATE #      | 06/03/2020 | DWG#     |     |
|         | Mackenzie Residence             |         |                   |         | SCALE 1:100 |            | DA30     |     |
| DWG     | Section                         | _       |                   |         | DRAWN       | AC         | 07       | SO  |
|         | Section                         | _       |                   |         | CHKD        |            | REVISION | - 1 |
| Leve    | I 19, 100 W                     | /illiam | Street, Sydney NS | SW 2000 |             |            |          |     |