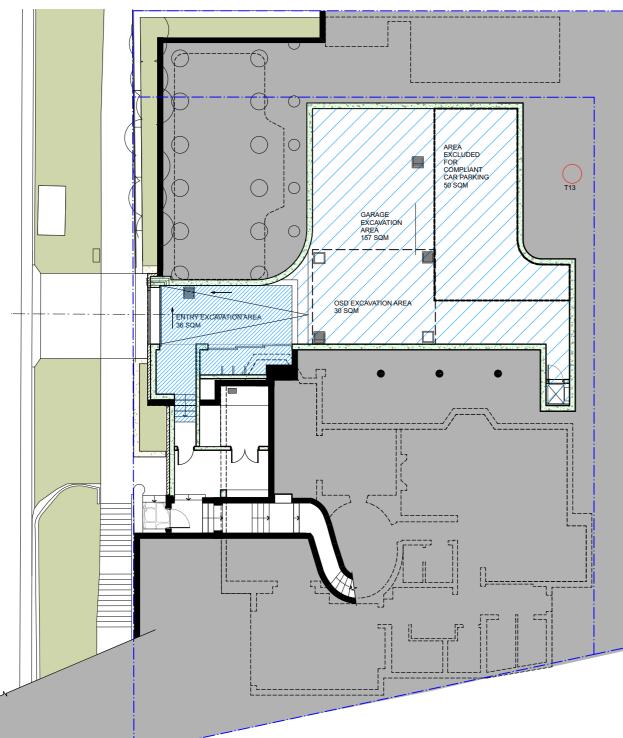

Existing site plan Scale 1:200 2

Proposed site plan Scale 1:200 3

| AREA CALCULATIONS                     |        |       |        |
|---------------------------------------|--------|-------|--------|
|                                       | M2     |       |        |
| SITE AREA                             | 1568.3 |       |        |
| PROPOSED EXCAVATION                   | M2     | DEPTH | М3     |
| GARAGE EXCAVATION AREA                | 155    | 4.35  | 674.25 |
| ENTRY EXCAVATION AREA                 | 36     | 1.10  | 39.60  |
| BELOW GROUND OSD                      | 30     | 1.00  | 30.00  |
| PROPOSED EXCAVATION VOLUME            |        |       | 743.85 |
| AREA EXCLUDED FOR COMPLIANT           | 50     | 4.1   | 205    |
| · · · · · · · · · · · · · · · · · · · |        |       |        |

LEGEND

GARAGE EXCAVATION AREA

ENTRY EXCAVATION AREA

| DEEP SOIL |                  |                             |
|-----------|------------------|-----------------------------|
| EXISTING  | GARDEN           | M2                          |
|           | 1                | 25.5                        |
|           | 2                | 32.5                        |
|           | 3                | 47.7                        |
|           | 4                | 3.7                         |
|           | TOTAL            | 109.4                       |
|           |                  |                             |
|           |                  |                             |
| PROPOSED  | GARDEN           | M2                          |
| PROPOSED  | GARDEN<br>1      | <b>M2</b><br>23.7           |
| PROPOSED  | _                |                             |
| PROPOSED  | 1                | 23.7                        |
| PROPOSED  | 1<br>2           | 23.7<br>32.5                |
| PROPOSED  | 1<br>2<br>3      | 23.7<br>32.5<br>47.7        |
| PROPOSED  | 1<br>2<br>3<br>4 | 23.7<br>32.5<br>47.7<br>3.7 |

LEGEND

DEEP SOIL AREA

AREA OUTSIDE OF BUILDABLE AREA

| Excavation and Deep soil area |                               |                         | CHKD   |            | REVISION | D                |
|-------------------------------|-------------------------------|-------------------------|--------|------------|----------|------------------|
| DWG                           | Everyation and Deep sail area |                         | DRAWN  | AC         | , אט     | <del>1</del> 0 i |
|                               | Macken                        | izie Residerice         | SCALE  | 1:100 @ A2 | DA       | <b>⁄</b> 1∩1     |
| CLIENT                        | Mackenzie Residence           |                         | DATE # | 06/03/2020 | DWG#     |                  |
| PROJECT                       | 5-7 Tral                      | nlee Rd                 |        |            | PROJECT# | МТВ              |
| ISSUE                         | E DATE REVISION               |                         |        |            |          |                  |
| A                             | 26/8/20                       | ISSUE FOR CLIENT REVIEW |        |            |          |                  |
| В                             | 31/8/20                       | ISSUE FOR DA            |        |            |          |                  |
| С                             | 10/5/21 ISSUE TO COUNCIL      |                         |        |            |          |                  |
| D 27/4/22 ISSUE TO COURT      |                               |                         |        |            |          |                  |