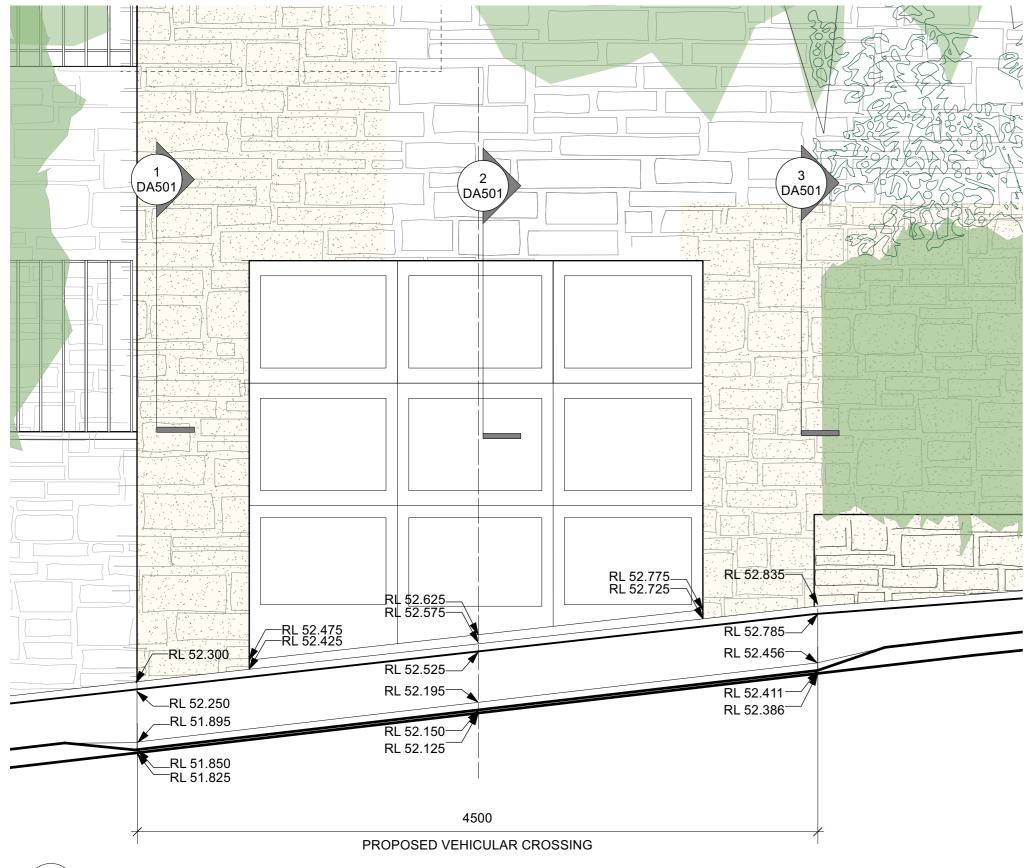

1 Driveway elevation
Scale 1:20

3 Existing driveway plan Scale 1:200

2 Section at back edge of footpath
Scale 1:20

Proposed driveway plan
Scale 1:200

|                            | Driveway - details       |             |               | CHKD       | 710   | REVISION  | D        |             |
|----------------------------|--------------------------|-------------|---------------|------------|-------|-----------|----------|-------------|
| DWG                        |                          |             |               | DRAWN      | AC    | DA        | 500      |             |
| Mackenzie R                |                          | zie Resid   | ierice        |            | SCALE | 1:20 @ A2 | רט       | <b>ら</b> りり |
| CLIENT                     | Mackenzie Residence      |             | DATE #        | 06/03/2020 | DWG#  |           |          |             |
| PROJECT                    | 5-7 Trah                 | lee Rd      |               |            |       |           | PROJECT# | МТВ         |
| ISSUE                      | DATE                     | REVISIO     | N             |            |       |           |          |             |
| A                          | 25/9/20                  | ISSUE FOR ( | CLIENT REVIEW |            |       |           |          |             |
| В                          | 30/9/20 ISSUE TO COUNCIL |             |               |            |       |           |          |             |
| C 10/5/21 ISSUE TO COUNCIL |                          |             |               |            |       |           |          |             |
| D 27/4/22                  |                          | ISSUE TO CO | DURT          |            |       |           |          |             |