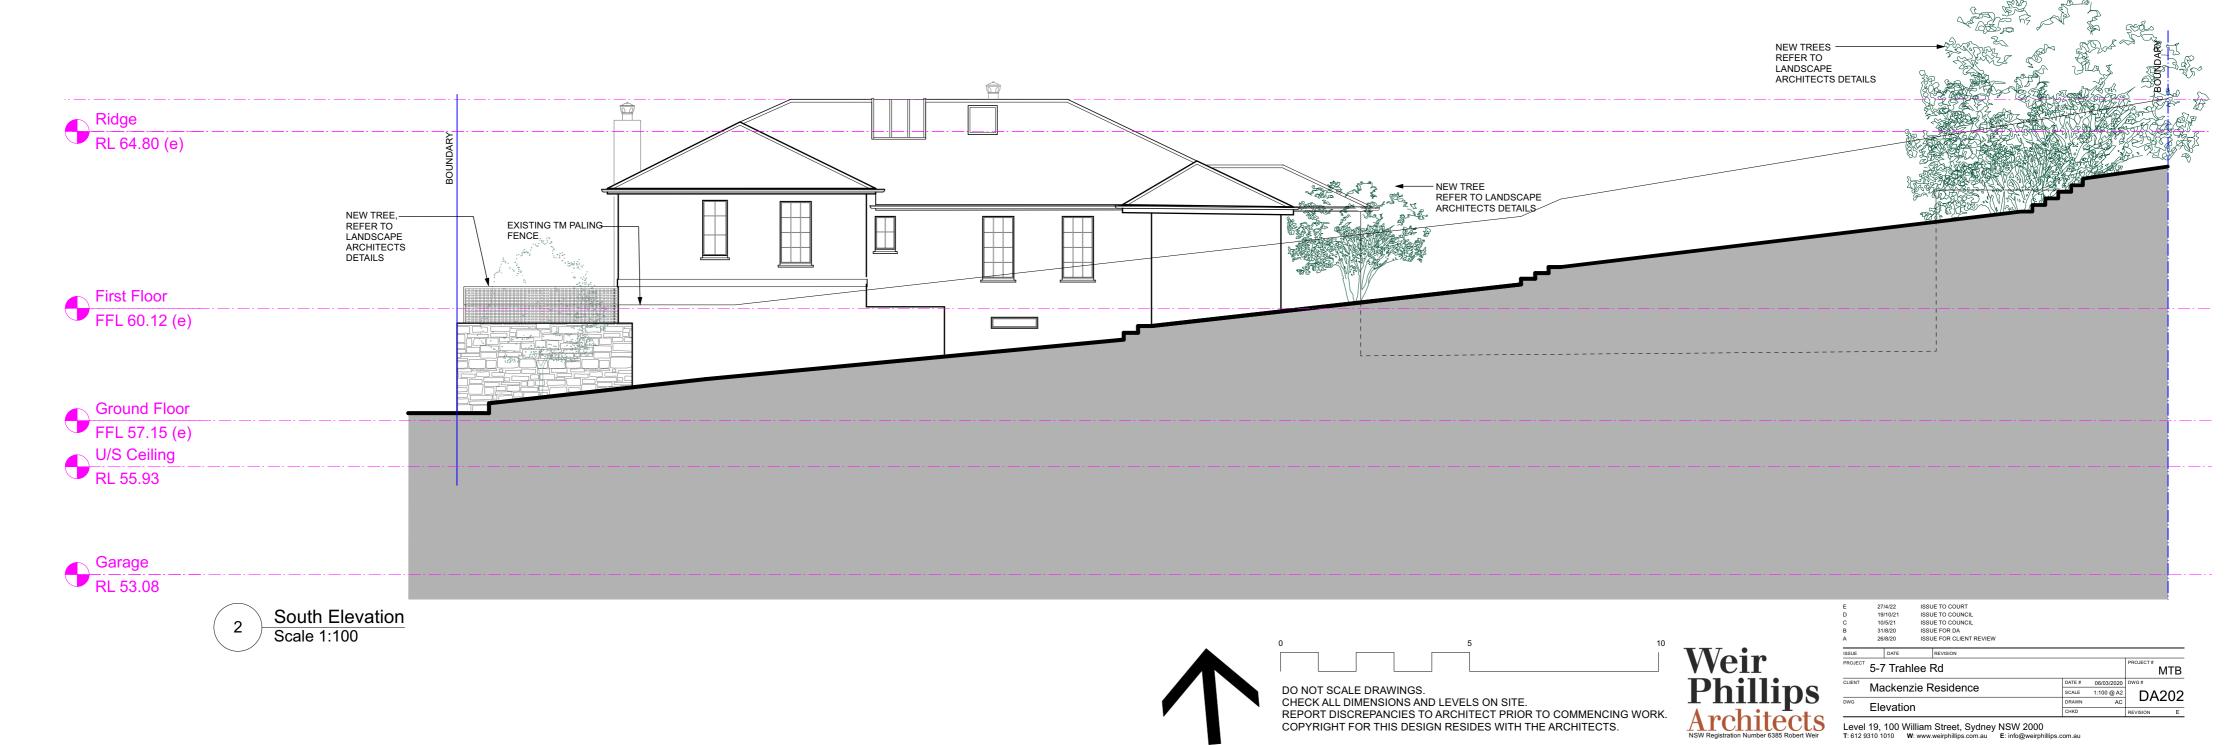

1 Section E Scale 1:100 LEGEND

EXISTING WALLS

WALLS TO BE DEMOLISHED

NEW WORKS

AS AUSTRALIAN STANDARD

EX EXISTING
SB SANDSTONE BLOCK

**NEW WALLS** 

W STORMWATER

TM TIMBER

DO NOT SCALE DRAWINGS.
CHECK ALL DIMENSIONS AND LEVELS ON SITE.
REPORT DISCREPANCIES TO ARCHITECT PRIOR TO COMMENCING WORK.
COPYRIGHT FOR THIS DESIGN RESIDES WITH THE ARCHITECTS.

| D       | 27/4/22 ISSUE TO COURT          |         |                   |         |             |            |          |     |
|---------|---------------------------------|---------|-------------------|---------|-------------|------------|----------|-----|
| C       | 10/5/21 ISSUE TO COUNCIL        |         |                   |         |             |            |          |     |
| В       | 31/8/20 ISSUE FOR DA            |         |                   |         |             |            |          |     |
| Α       | 26/8/20 ISSUE FOR CLIENT REVIEW |         |                   |         |             |            |          |     |
| ISSUE   | DATE                            |         | REVISION          |         |             |            |          |     |
| PROJECT | 5-7 Trah                        | ilee l  | Rd                |         |             |            | PROJECT# | МТІ |
| CLIENT  | Maakan                          | zio E   | ) a a i d a n a a |         | DATE #      | 06/03/2020 | DWG#     |     |
|         | Mackenzie Residence             |         |                   |         | SCALE 1:100 |            | DA30     |     |
| DWG     | Section                         | _       |                   |         | DRAWN       | AC         | 07       | SO  |
|         | Section                         | _       |                   |         | CHKD        |            | REVISION | - 1 |
| Leve    | I 19, 100 W                     | /illiam | Street, Sydney NS | SW 2000 |             |            |          |     |