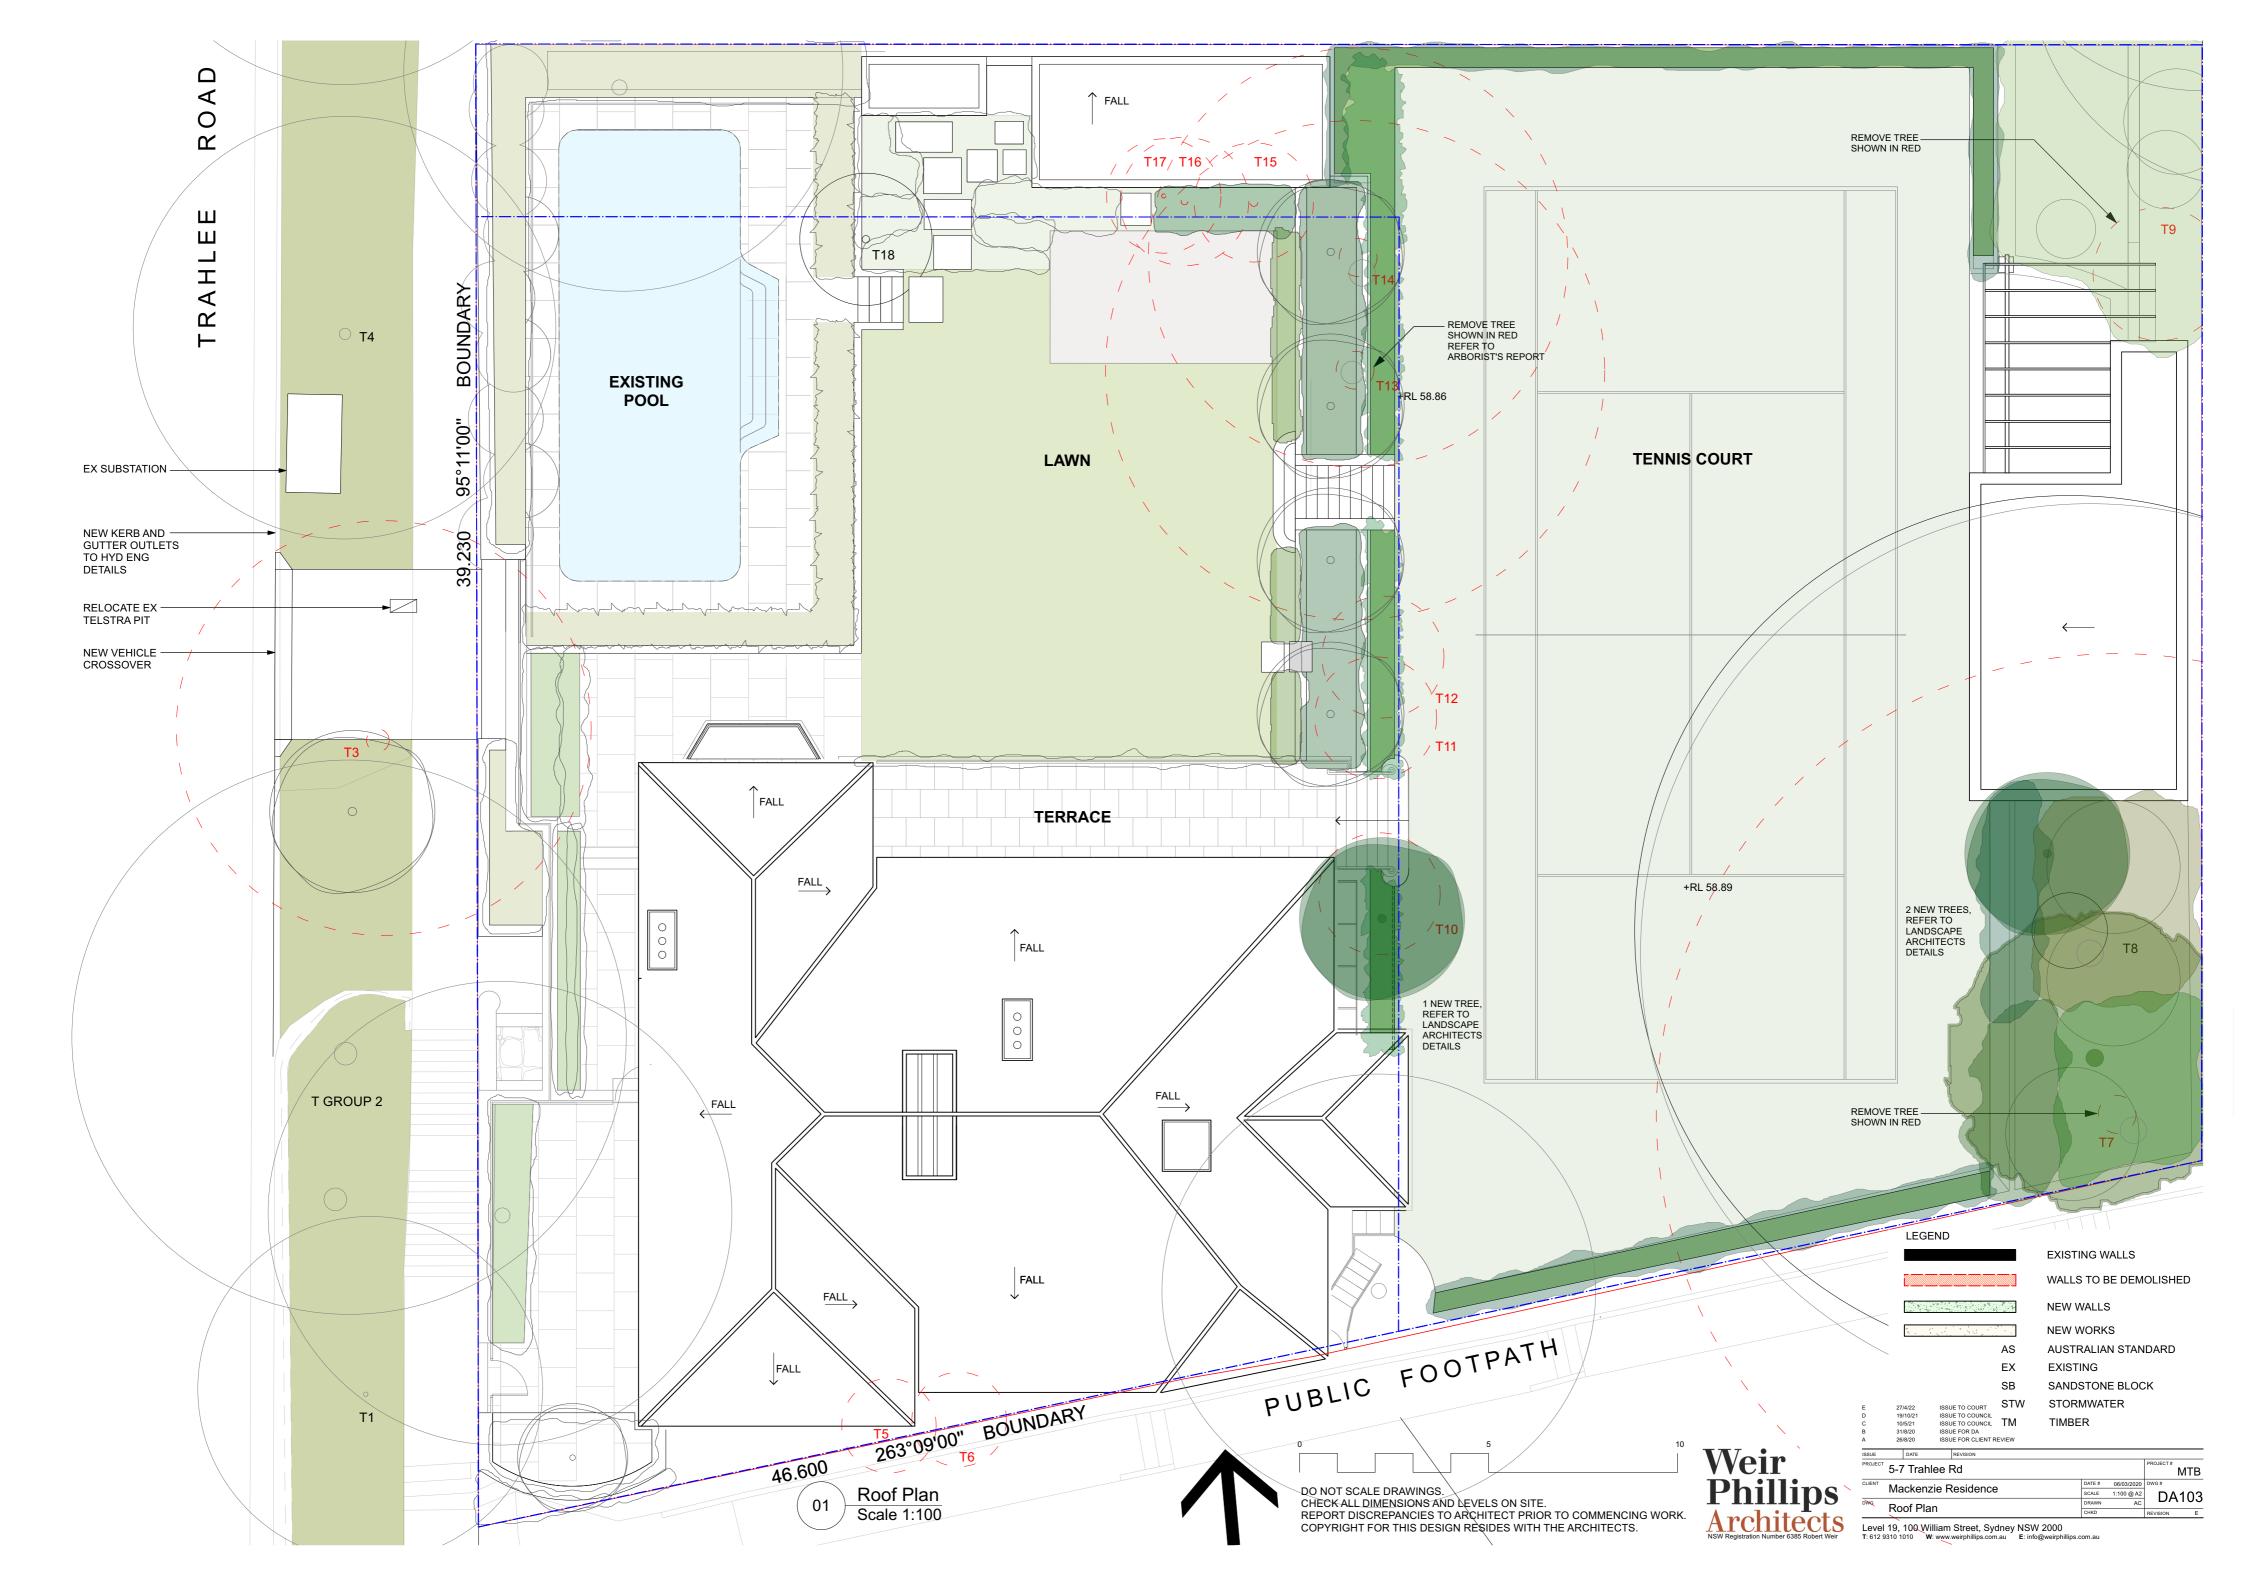

Existing site plan Scale 1:200 2

Proposed site plan Scale 1:200 3

| AREA CALCULATIONS                     |        |       |        |
|---------------------------------------|--------|-------|--------|
|                                       | M2     |       |        |
| SITE AREA                             | 1568.3 |       |        |
| PROPOSED EXCAVATION                   | M2     | DEPTH | М3     |
| GARAGE EXCAVATION AREA                | 155    | 4.35  | 674.25 |
| ENTRY EXCAVATION AREA                 | 36     | 1.10  | 39.60  |
| BELOW GROUND OSD                      | 30     | 1.00  | 30.00  |
| PROPOSED EXCAVATION VOLUME            |        |       | 743.85 |
| AREA EXCLUDED FOR COMPLIANT           | 50     | 4.1   | 205    |
| · · · · · · · · · · · · · · · · · · · |        |       |        |