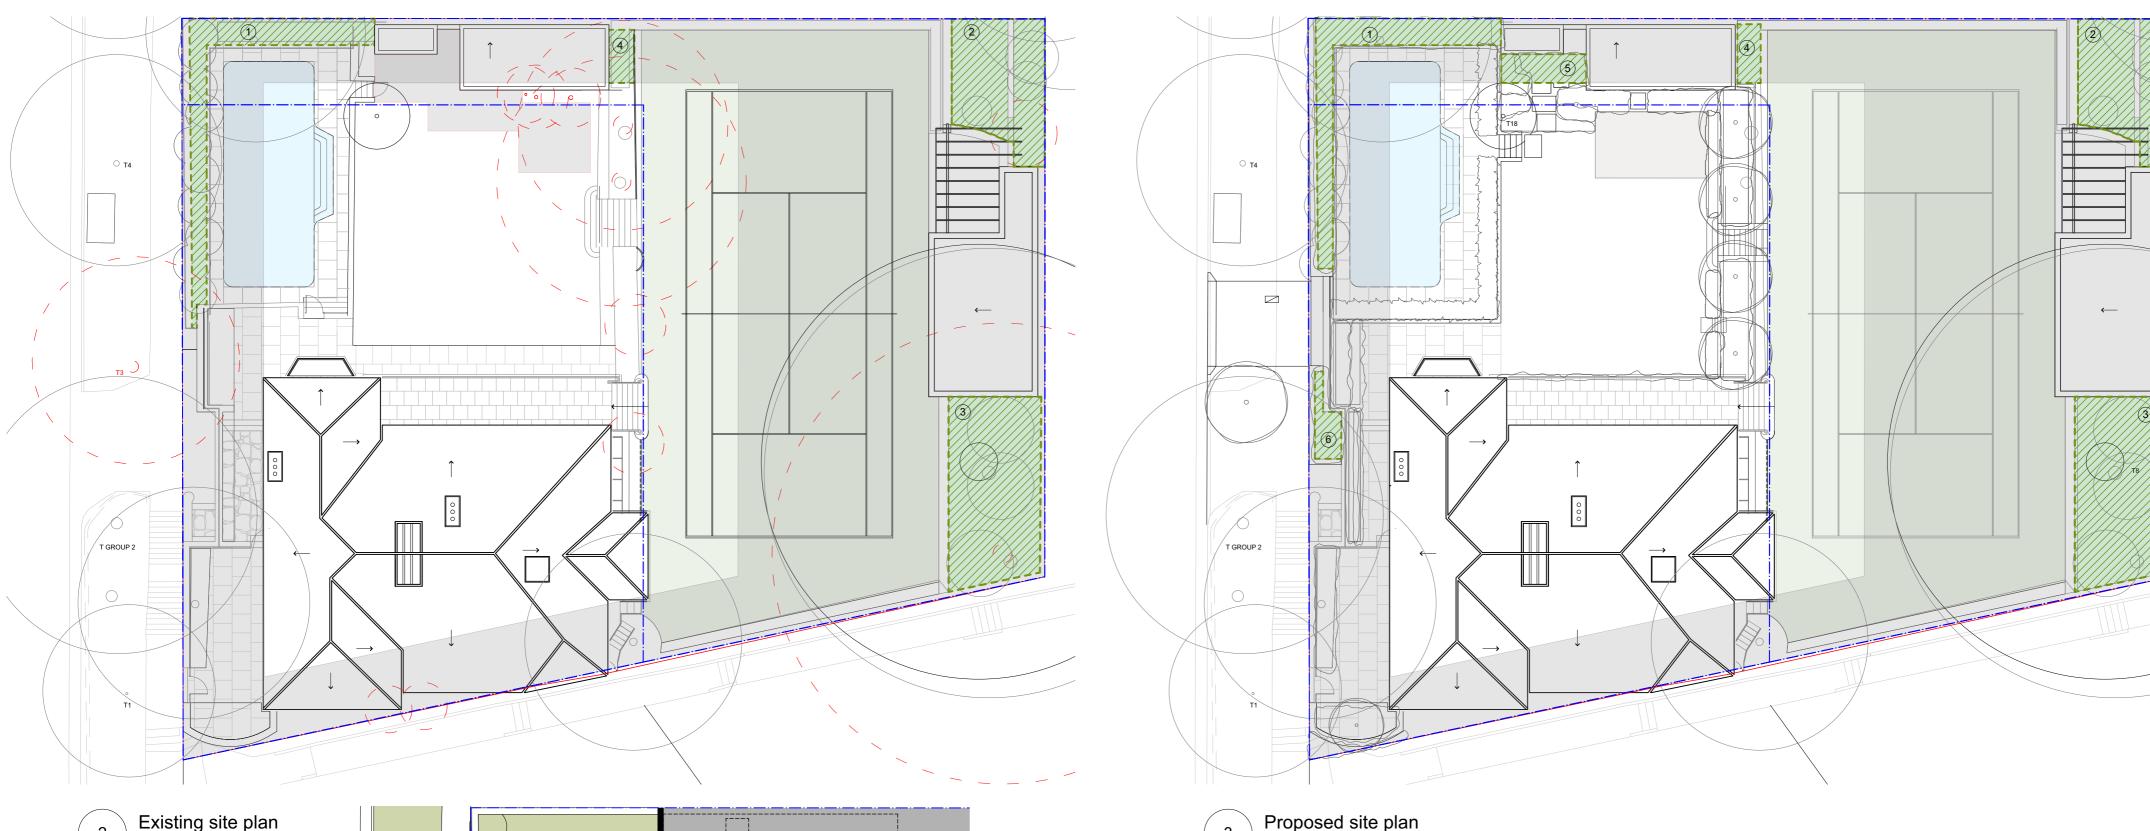

Existing site plan Scale 1:200 2

Proposed site plan Scale 1:200 3

| AREA CALCULATIONS                     |        |       |        |
|---------------------------------------|--------|-------|--------|
|                                       | M2     |       |        |
| SITE AREA                             | 1568.3 |       |        |
| PROPOSED EXCAVATION                   | M2     | DEPTH | М3     |
| GARAGE EXCAVATION AREA                | 155    | 4.35  | 674.25 |
| ENTRY EXCAVATION AREA                 | 36     | 1.10  | 39.60  |
| BELOW GROUND OSD                      | 30     | 1.00  | 30.00  |
| PROPOSED EXCAVATION VOLUME            |        |       | 743.85 |
| AREA EXCLUDED FOR COMPLIANT           | 50     | 4.1   | 205    |
| · · · · · · · · · · · · · · · · · · · |        |       |        |