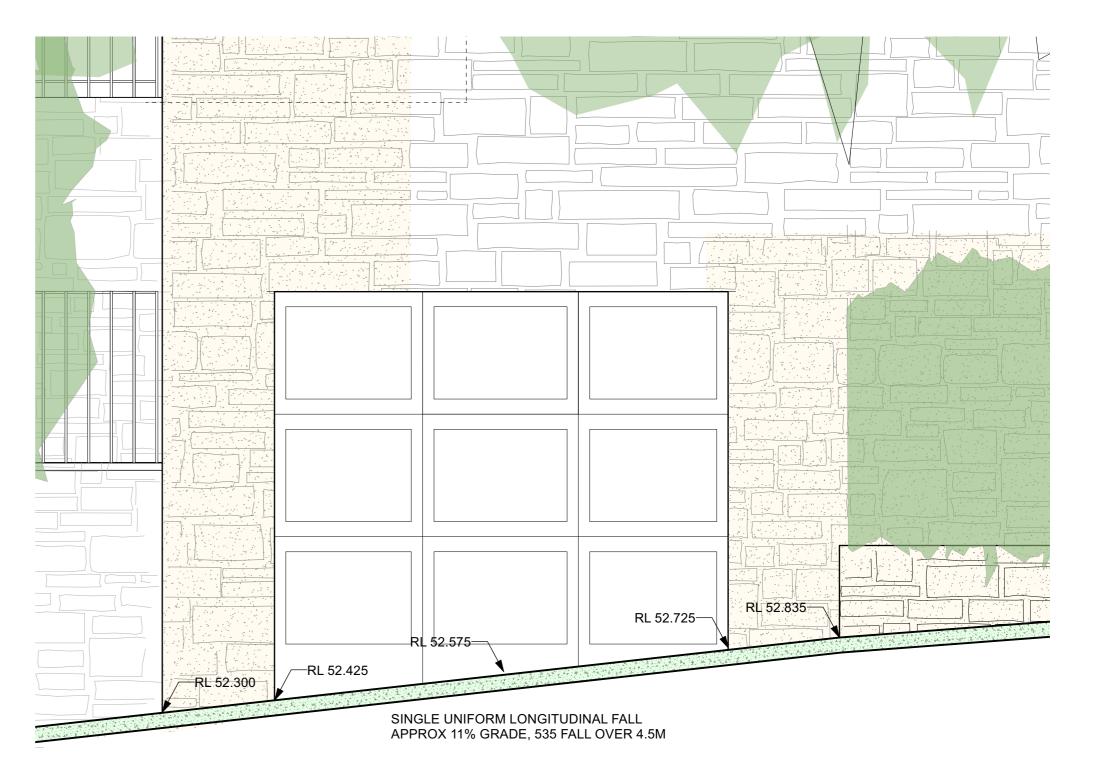

1 Driveway elevation
Scale 1:20

3 Existing driveway plan Scale 1:200

2 Section at back edge of footpath
Scale 1:20

Proposed driveway plan
Scale 1:200

|                            | Driveway - details       |             |               | CHKD       | 710   | REVISION  | D        |             |
|----------------------------|--------------------------|-------------|---------------|------------|-------|-----------|----------|-------------|
| DWG                        |                          |             |               | DRAWN      | AC    | DA        | 500      |             |
| Mackenzie R                |                          | zie Resid   | ierice        |            | SCALE | 1:20 @ A2 | רט       | <b>ら</b> りり |
| CLIENT                     | Mackenzie Residence      |             | DATE #        | 06/03/2020 | DWG#  |           |          |             |
| PROJECT                    | 5-7 Trah                 | lee Rd      |               |            |       |           | PROJECT# | МТВ         |
| ISSUE                      | DATE                     | REVISIO     | N             |            |       |           |          |             |
| A                          | 25/9/20                  | ISSUE FOR ( | CLIENT REVIEW |            |       |           |          |             |
| В                          | 30/9/20 ISSUE TO COUNCIL |             |               |            |       |           |          |             |
| C 10/5/21 ISSUE TO COUNCIL |                          |             |               |            |       |           |          |             |
| D 27/4/22                  |                          | ISSUE TO CO | DURT          |            |       |           |          |             |