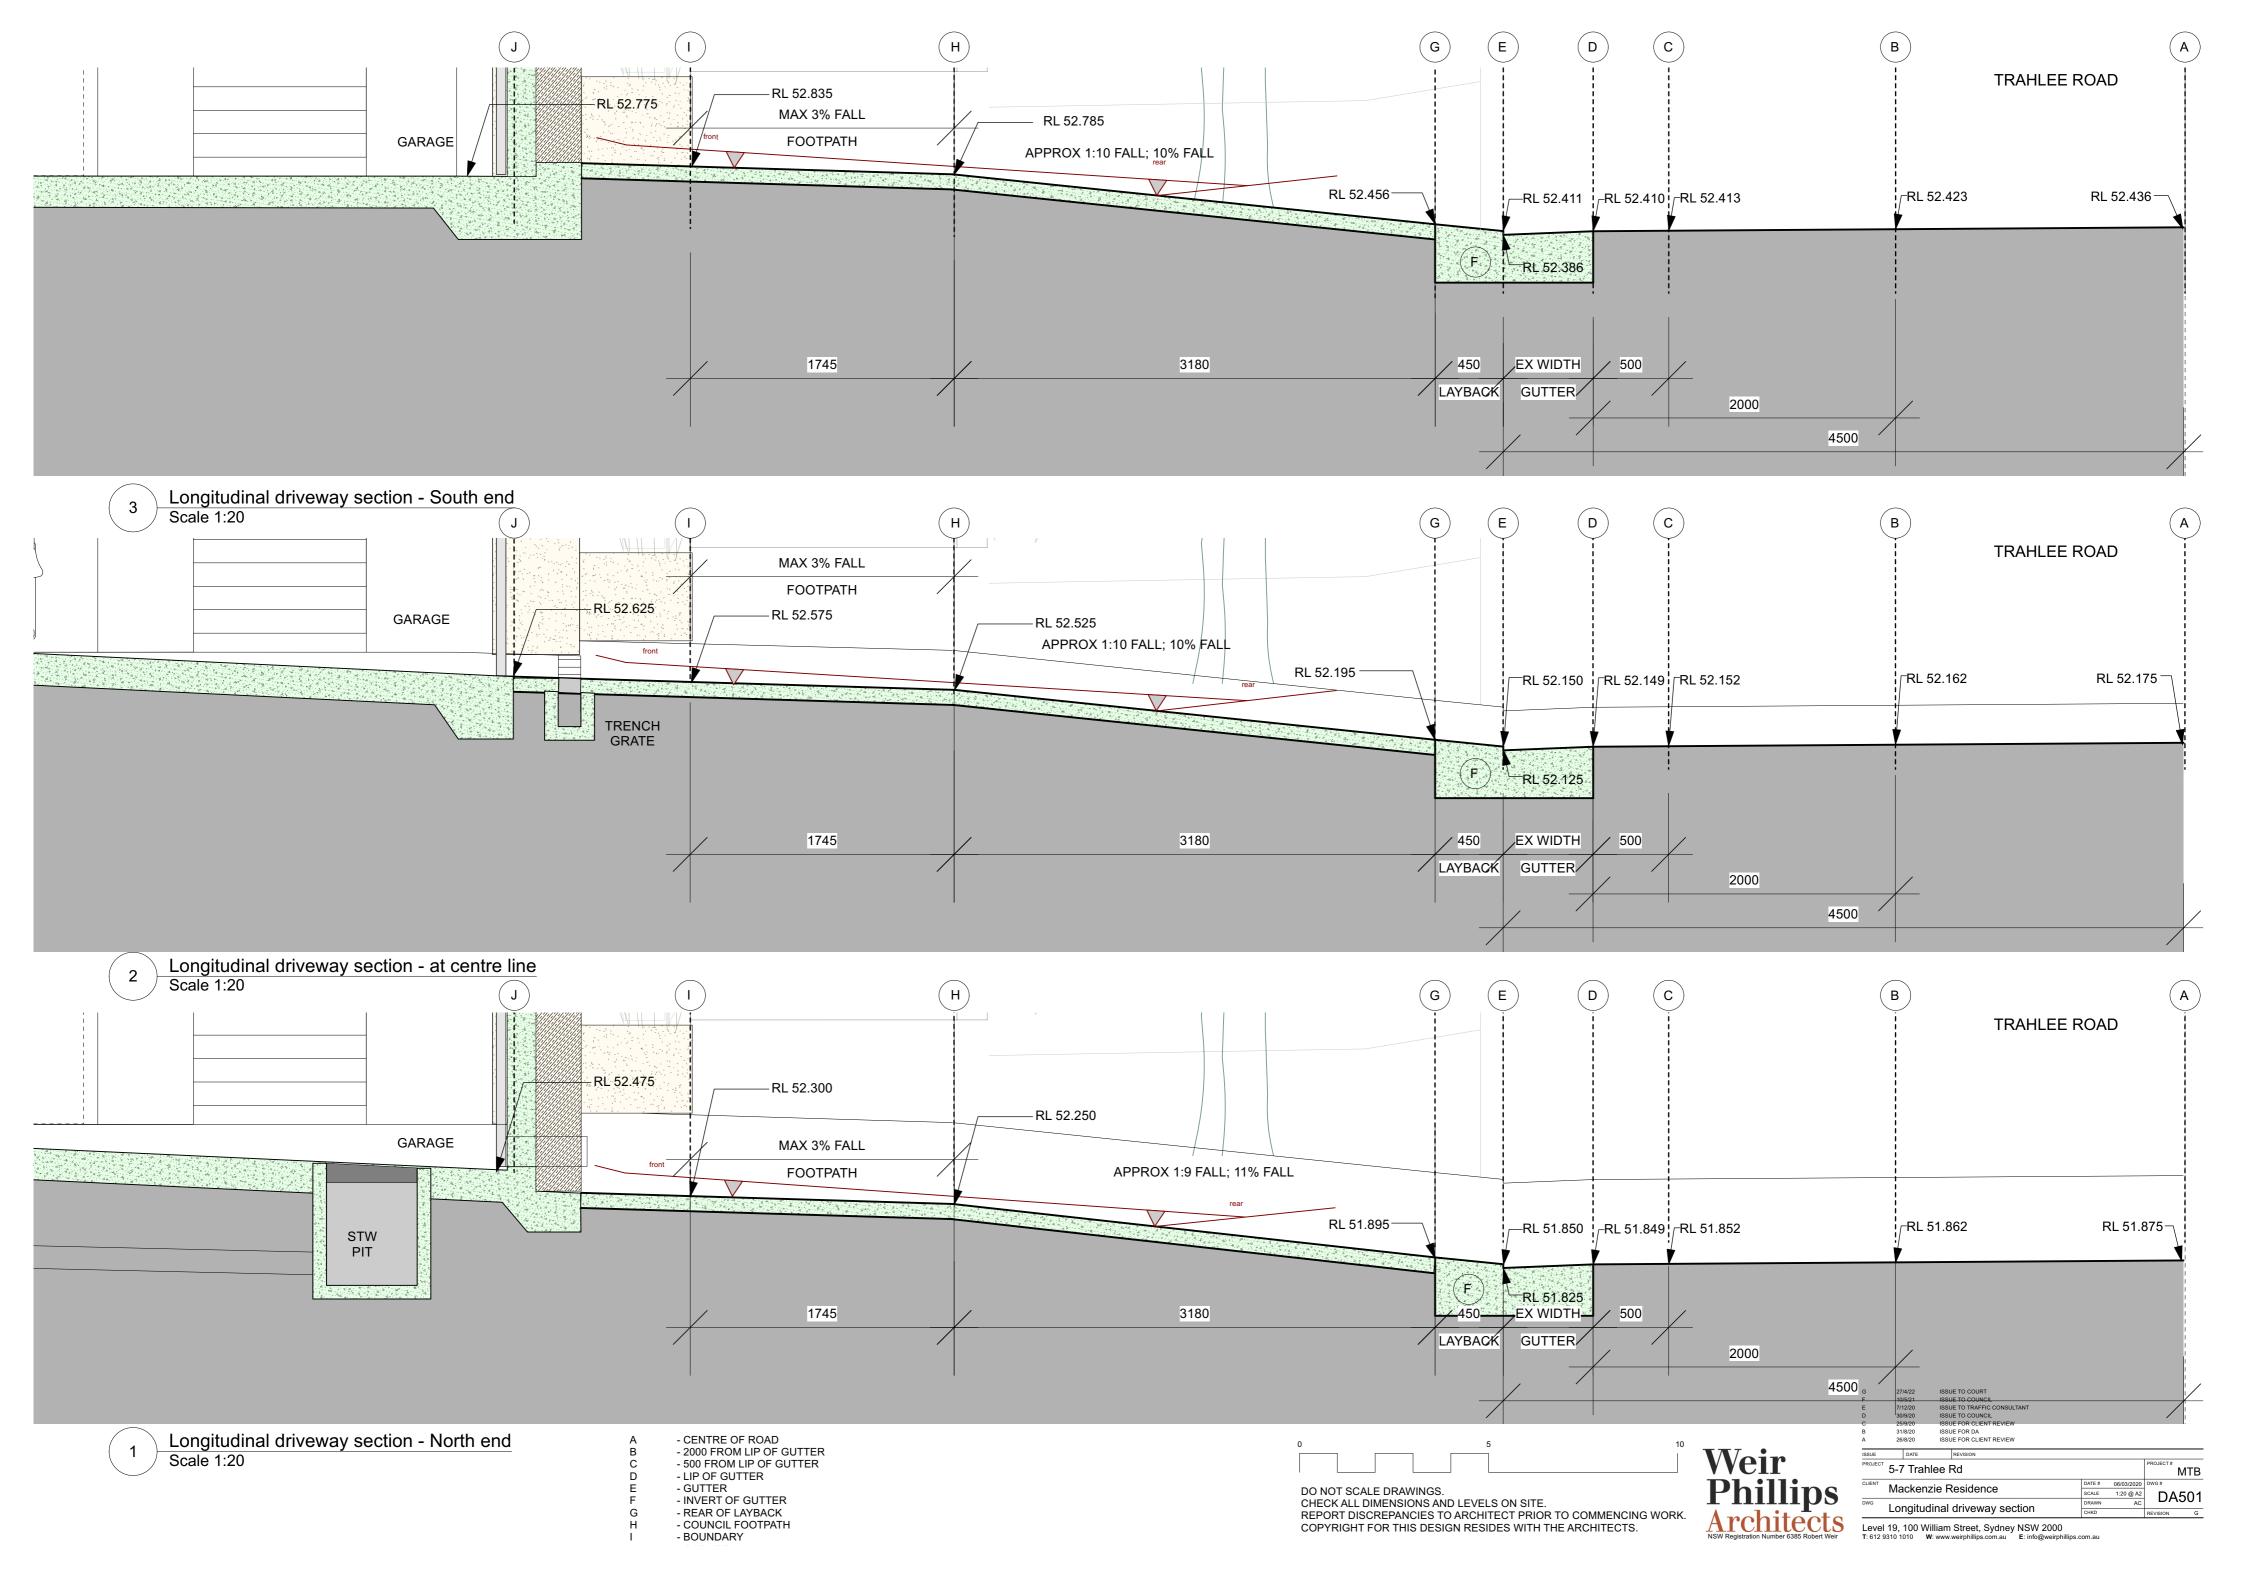

1 Driveway elevation
Scale 1:20

3 Existing driveway plan Scale 1:200

2 Section at back edge of footpath
Scale 1:20

Proposed driveway plan
Scale 1:200

|                            | Driveway - details       |             |               | CHKD       | 710   | REVISION  | D        |             |
|----------------------------|--------------------------|-------------|---------------|------------|-------|-----------|----------|-------------|
| DWG                        |                          |             |               | DRAWN      | AC    | DA        | 500      |             |
| Mackenzie R                |                          | zie Resid   | ierice        |            | SCALE | 1:20 @ A2 | רט       | <b>ら</b> りり |
| CLIENT                     | Mackenzie Residence      |             | DATE #        | 06/03/2020 | DWG#  |           |          |             |
| PROJECT                    | 5-7 Trah                 | lee Rd      |               |            |       |           | PROJECT# | МТВ         |
| ISSUE                      | DATE                     | REVISIO     | N             |            |       |           |          |             |
| A                          | 25/9/20                  | ISSUE FOR ( | CLIENT REVIEW |            |       |           |          |             |
| В                          | 30/9/20 ISSUE TO COUNCIL |             |               |            |       |           |          |             |
| C 10/5/21 ISSUE TO COUNCIL |                          |             |               |            |       |           |          |             |
| D 27/4/22                  |                          | ISSUE TO CO | DURT          |            |       |           |          |             |