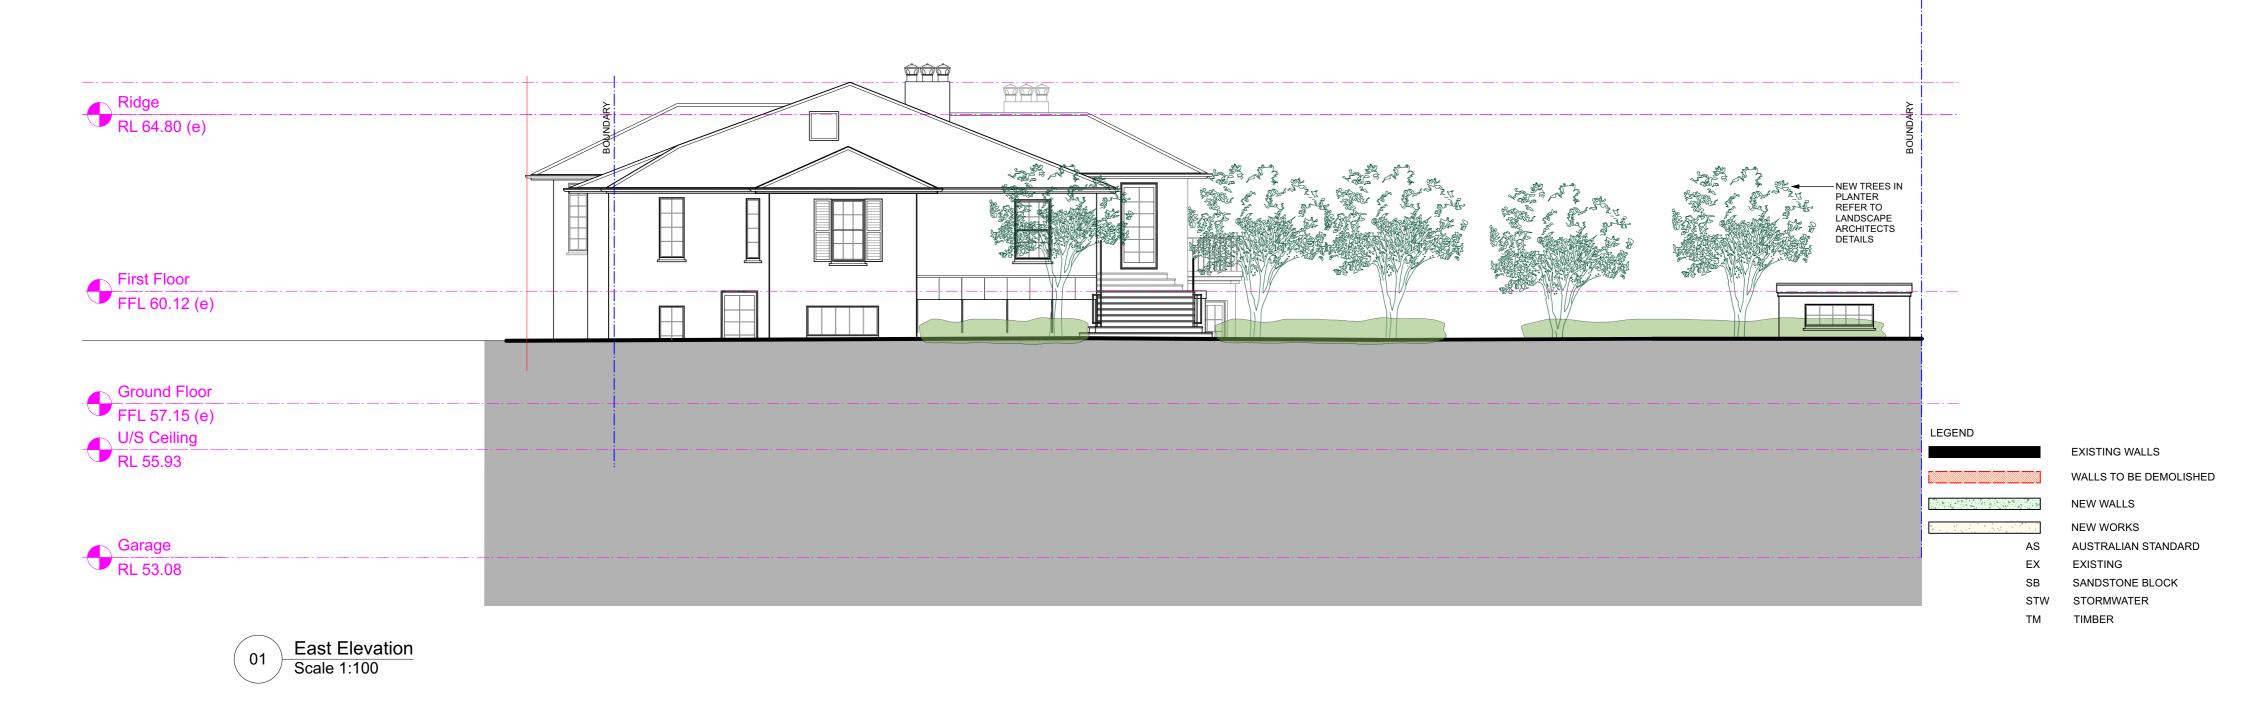

1 Section E Scale 1:100 LEGEND

EXISTING WALLS

WALLS TO BE DEMOLISHED

NEW WORKS

AS AUSTRALIAN STANDARD

EX EXISTING
SB SANDSTONE BLOCK

**NEW WALLS** 

W STORMWATER

TM TIMBER

DO NOT SCALE DRAWINGS.
CHECK ALL DIMENSIONS AND LEVELS ON SITE.
REPORT DISCREPANCIES TO ARCHITECT PRIOR TO COMMENCING WORK.
COPYRIGHT FOR THIS DESIGN RESIDES WITH THE ARCHITECTS.

| D       | 27/4/22 ISSUE TO COURT          |         |                   |         |             |            |          |     |
|---------|---------------------------------|---------|-------------------|---------|-------------|------------|----------|-----|
| C       | 10/5/21 ISSUE TO COUNCIL        |         |                   |         |             |            |          |     |
| В       | 31/8/20 ISSUE FOR DA            |         |                   |         |             |            |          |     |
| Α       | 26/8/20 ISSUE FOR CLIENT REVIEW |         |                   |         |             |            |          |     |
| ISSUE   | DATE                            |         | REVISION          |         |             |            |          |     |
| PROJECT | 5-7 Trah                        | ilee l  | Rd                |         |             |            | PROJECT# | МТІ |
| CLIENT  | Maakan                          | zio E   | ) a a i d a n a a |         | DATE #      | 06/03/2020 | DWG#     |     |
|         | Mackenzie Residence             |         |                   |         | SCALE 1:100 |            | DA30     |     |
| DWG     | Section                         | _       |                   |         | DRAWN       | AC         | 07       | SO  |
|         | Section                         | _       |                   |         | CHKD        |            | REVISION | - 1 |
| Leve    | I 19, 100 W                     | /illiam | Street, Sydney NS | SW 2000 |             |            |          |     |